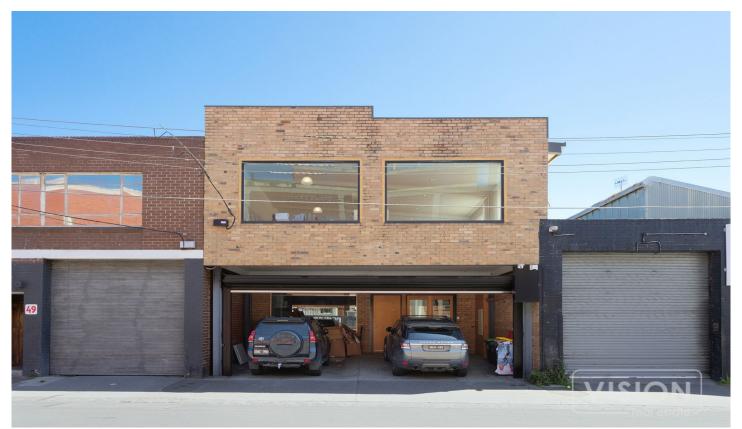

## 51 Church Street Abbotsford VIC

This opportunity boasts ample parking behind a roller door, relatively high clearance warehouse and an upstairs large white and bright office space with windows across the whole building.

- \* Total Building Area: 340m2
- \* Roller Door Access to Ground Floor Storage / Showroom of 90m2
- \* Open Plan First Floor Office Of 250m2
- \* Secure & Safe w/ CrimSafe Shutters& Fitted Alarm System
- \* Heating & Cooling
- \* Kitchenette
- \* M&F Amenities
- \* Excellent Natural Light