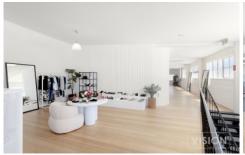

## 51 Church Street Abbotsford VIC

This opportunity boasts ample parking behind a roller door, relatively high clearance warehouse and an upstairs large white and bright office space with windows across the whole building.

- \* Total Building Area: 340m2
- \* Roller Door Access to Ground Floor Storage / Showroom of 90m2
- \* Open Plan First Floor Office Of 250m2
- \* Secure & Safe w/ CrimSafe Shutters& Fitted Alarm System
- \* Heating & Cooling
- \* Kitchenette
- \* M&F Amenities
- \* Excellent Natural Light