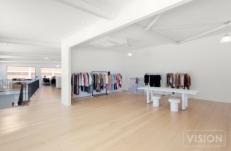

## 51 Church Street Abbotsford VIC

This opportunity boasts ample parking behind a roller door, relatively high clearance warehouse and an upstairs large white and bright office space with windows across the whole building.

- \* Total Building Area: 340m2
- \* Roller Door Access to Ground Floor Storage / Showroom of 90m2
- \* Open Plan First Floor Office Of 250m2
- \* Secure & Safe w/ CrimSafe Shutters& Fitted Alarm System
- \* Heating & Cooling
- \* Kitchenette
- \* M&F Amenities
- \* Excellent Natural Light