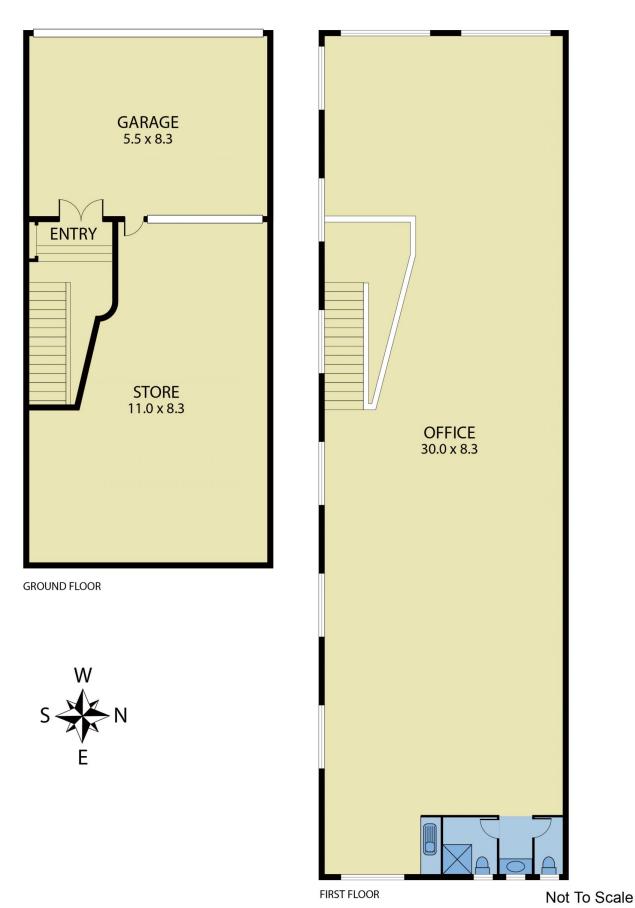

## 51 Church Street Abbotsford VIC

This opportunity boasts ample parking behind a roller door, relatively high clearance warehouse and an upstairs large white and bright office space with windows across the whole building.

- \* Total Building Area: 340m2
- \* Roller Door Access to Ground Floor Storage / Showroom of 90m2
- \* Open Plan First Floor Office Of 250m2
- \* Secure & Safe w/ CrimSafe Shutters& Fitted Alarm System
- \* Heating & Cooling
- \* Kitchenette
- \* M&F Amenities
- \* Excellent Natural Light