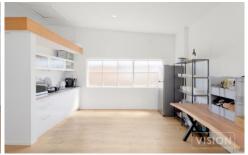

- \* Total Building Area: 340m2
- \* Roller Door Access to Ground Floor Storage / Showroom of 90m2
- \* Open Plan First Floor Office Of 250m2
- \* Secure & Safe w/ CrimSafe Shutters& Fitted Alarm System
- \* Heating & Cooling
- \* Kitchenette
- \* M&F Amenities
- \* Excellent Natural Light