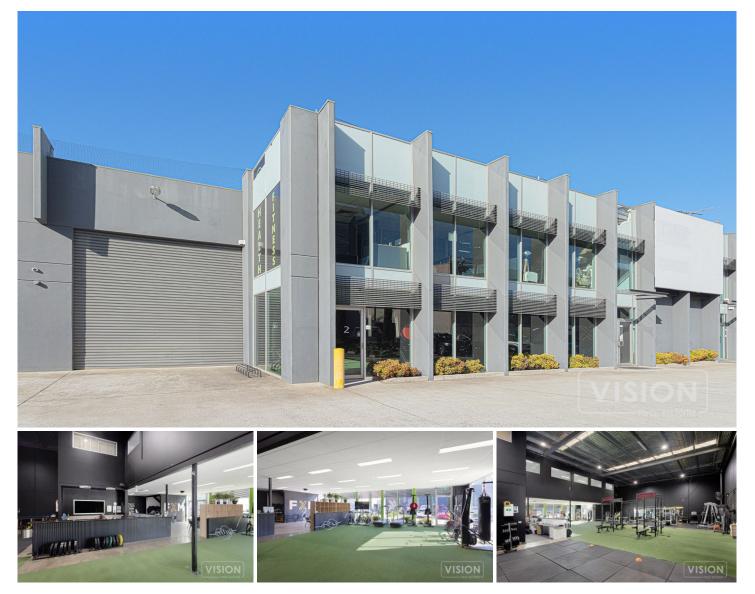

## 2/38 White Street Port Melbourne VIC

This large warehouse office combo located on the city fringe is perfect for any business looking for a large property, with ample parking in a central location.

- \* Total Building Area: 505m2
- \* Warehouse: 237m2
- \* Ground floor showroom: 128m2
- \* Partitioned upstairs office: 140m2
- \* Electric roller door
- \* 3x Showers
- \* Board rooms & open plan layouts
- \* Heating and cooling
- \* 9 on site car parks
- \* Abundance of all day and 4 hour parking on street