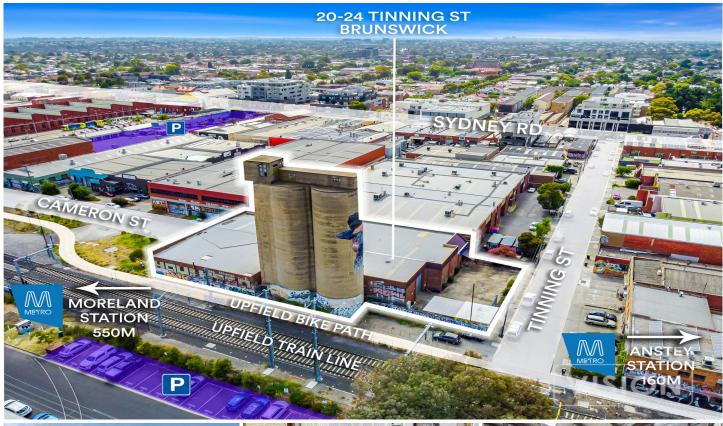

## 20-24 Tinning Street Brunswick VIC

Vision real estate is delighted to offer this outstanding warehouse just off Sydney Rd, in one of Brunswick few remaining Industrial precincts.

Previously known as the Brunswick Plaster Mills this freestanding warehouse has excellent frontage to Cameron St and Tinning St and is within extremely close proximity to public transport and Sydney Rd's eateries and shops.

## **KEY POINTS:**

>Three Street Frontages.

>Highly Sought Brunswick Industrial 1 zone.

For full version visit the website