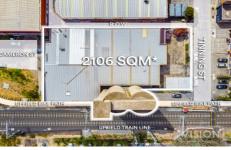

## 11 🖨

Type : Industrial

Price : Contact Frank Romeo

**Building Size**: 1630 sqm **Land Size**: 2106 sqm

View : https://www.visionrealestate.com.au/sal e/vic/north/brunswick/commercial/industr

ial/8146552