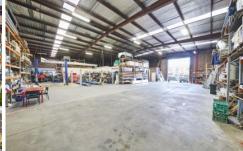

## 20-24 Tinning Street Brunswick VIC

Vision real estate is delighted to offer this outstanding warehouse just off Sydney Rd, in one of Brunswick few remaining Industrial precincts.

Previously known as the Brunswick Plaster Mills this freestanding warehouse has excellent frontage to Cameron St and Tinning St and is within extremely close proximity to public transport and Sydney Rd's eateries and shops.