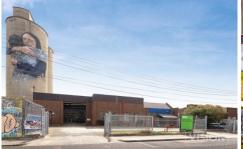

## 20-24 Tinning Street Brunswick VIC

Vision real estate is delighted to offer this outstanding warehouse just off Sydney Rd, in one of Brunswick few remaining Industrial precincts.

Previously known as the Brunswick Plaster Mills this freestanding warehouse has excellent frontage to Cameron St and Tinning St and is within extremely close proximity to public transport and Sydney Rd's eateries and shops.