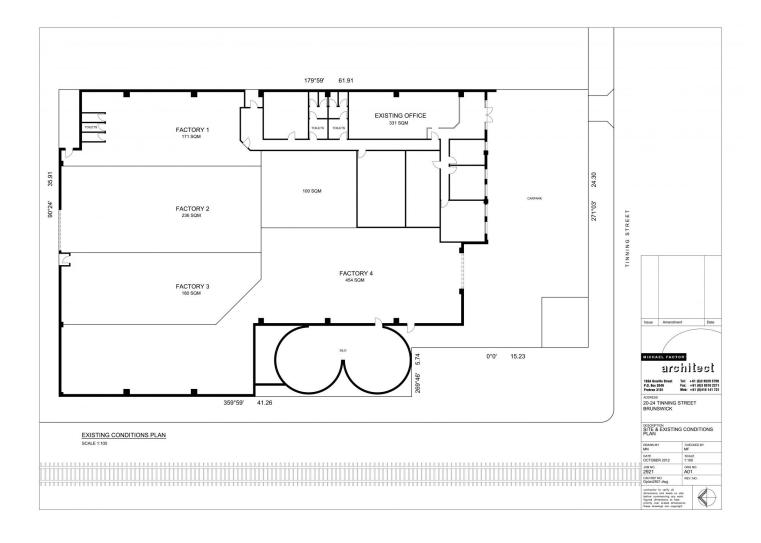

## 20-24 Tinning Street Brunswick VIC

Vision real estate is delighted to offer this outstanding warehouse just off Sydney Rd, in one of Brunswick few remaining Industrial precincts.

Previously known as the Brunswick Plaster Mills this freestanding warehouse has excellent frontage to Cameron St and Tinning St and is within extremely close proximity to public transport and Sydney Rd's eateries and shops.

## **KEY POINTS:**

>Three Street Frontages.

>Highly Sought Brunswick Industrial 1 zone.

For full version visit the website

## 11 🖨

Type : Industrial

Price : Contact Frank Romeo

**Building Size**: 1630 sqm **Land Size**: 2106 sqm

View : https://www.visionrealestate.com.au/sal e/vic/north/brunswick/commercial/industr

ial/8146552