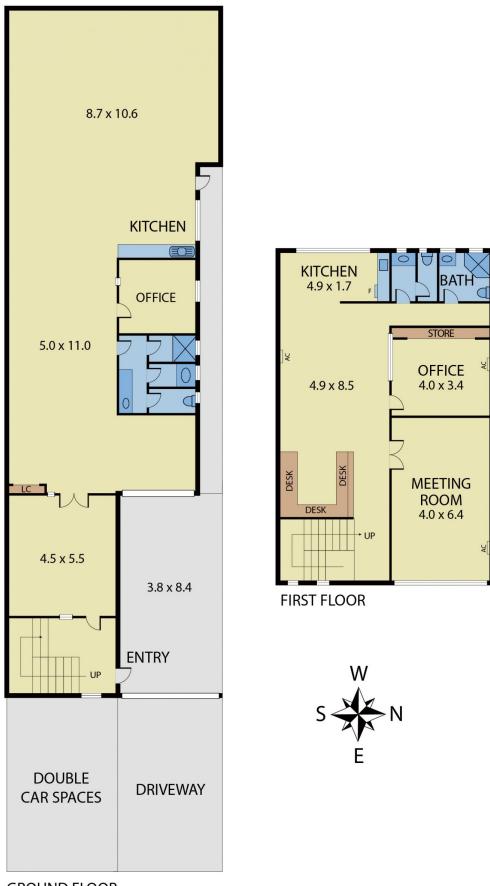

## 15 Islington Street Collingwood VIC

Simple and ready to move into.

Ground Floor Warehouse w/ Board Room: 213sqm First Floor Office: 114m2

- \* Partitioned Board Rooms and Offices
- \* Open Plan Floor Area
- \* Heating & Cooling
- \* Kitchenette & Toilets
- \* City Views
- \* 1 Off Street Car Park

## 15 Islington Street, Collingwood

**GROUND FLOOR** 

Disclaimer: Whilst we believe the contents of this document to be accurate, we suggest the prospective purchasers make any necessary enquiries to satisfy themselves. We do not accept responsibility for any errors or omissions.