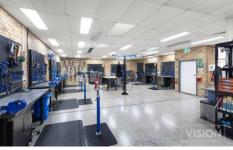

## 15 Islington Street Collingwood VIC

Simple and ready to move into.

Ground Floor Warehouse w/ Board Room: 213sqm First Floor Office: 114m2

- \* Partitioned Board Rooms and Offices
- \* Open Plan Floor Area
- \* Heating & Cooling
- \* Kitchenette & Toilets
- \* City Views
- \* 1 Off Street Car Park

## 15 Islington Street, Collingwood

**GROUND FLOOR** 

Disclaimer: Whilst we believe the contents of this document to be accurate, we suggest the prospective purchasers make any necessary enquiries to satisfy themselves. We do not accept responsibility for any errors or omissions.