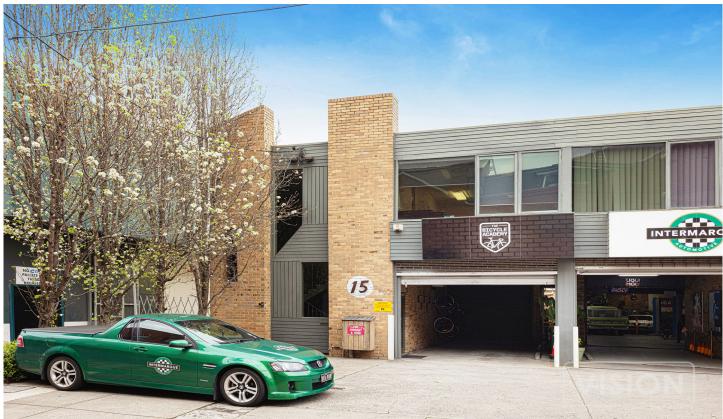

## 15 Islington Street Collingwood VIC

Simple and ready to move into.

Ground Floor Warehouse w/ Board Room: 213sqm First Floor Office: 114m2

- \* Partitioned Board Rooms and Offices
- \* Open Plan Floor Area
- \* Heating & Cooling
- \* Kitchenette & Toilets
- \* City Views
- \* 1 Off Street Car Park

## 15 Islington Street, Collingwood

**GROUND FLOOR** 

Disclaimer: Whilst we believe the contents of this document to be accurate, we suggest the prospective purchasers make any necessary enquiries to satisfy themselves. We do not accept responsibility for any errors or omissions.