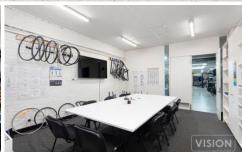

## 15 Islington Street Collingwood VIC

Simple and ready to move into.

Ground Floor Warehouse w/ Board Room: 213sqm First Floor Office: 114m2

- \* Partitioned Board Rooms and Offices
- \* Open Plan Floor Area
- \* Heating & Cooling
- \* Kitchenette & Toilets
- \* City Views
- \* 1 Off Street Car Park