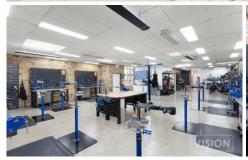

## 15 Islington Street Collingwood VIC

Simple and ready to move into.

Ground Floor Warehouse w/ Board Room: 213sqm First Floor Office: 114m2

- \* Partitioned Board Rooms and Offices
- \* Open Plan Floor Area
- \* Heating & Cooling
- \* Kitchenette & Toilets
- \* City Views
- \* 1 Off Street Car Park

## 15 Islington Street, Collingwood

**GROUND FLOOR** 

Disclaimer: Whilst we believe the contents of this document to be accurate, we suggest the prospective purchasers make any necessary enquiries to satisfy themselves. We do not accept responsibility for any errors or omissions.