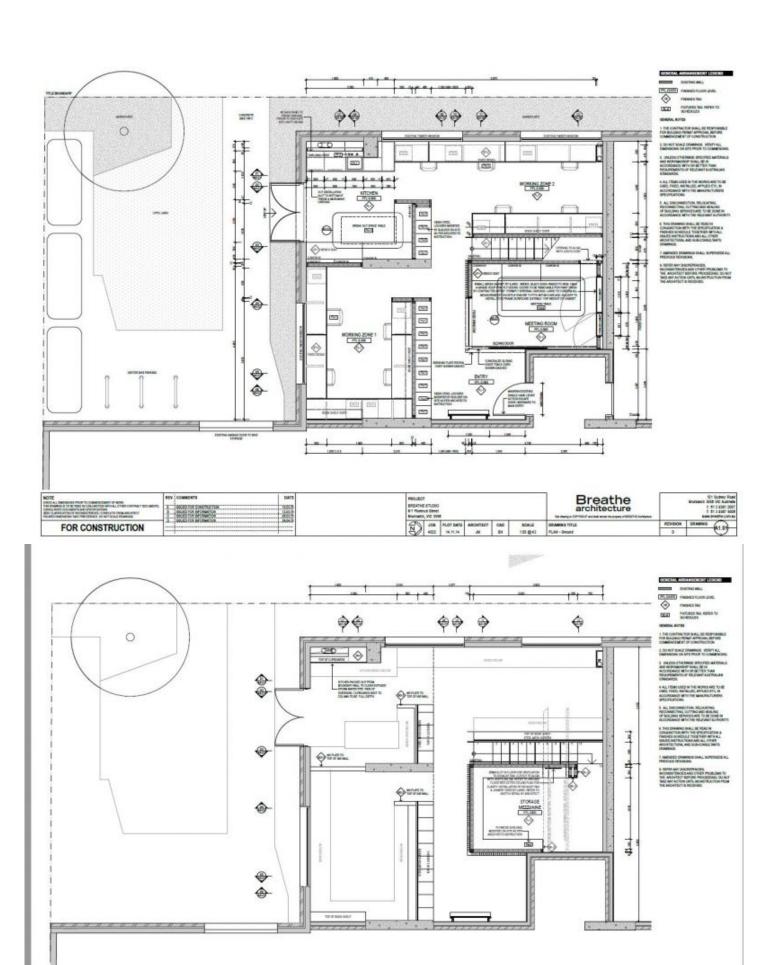

>Offering ample height, light and air in 75 sqm\* of beautifully designed space + 10sqm\* of bathroom,

For full version visit the website

Type : Offices

Price : Contact Frank Romeo

**Building Size**: 75 sqm **Land Size**: 65 sqm

View : https://www.visionrealestate.com.au/lea se/vic/north/brunswick/commercial/office

s/8123528

Frank Romeo 03 9654 9800

WOEN SERVE MARKE

FOR CONSTRUCTION

S1 bythey Road Southwest 2004 Vic Authoris 1: 61 2 6001 2007 1: 61 2 6001 2008 east breaths 2011 Ac