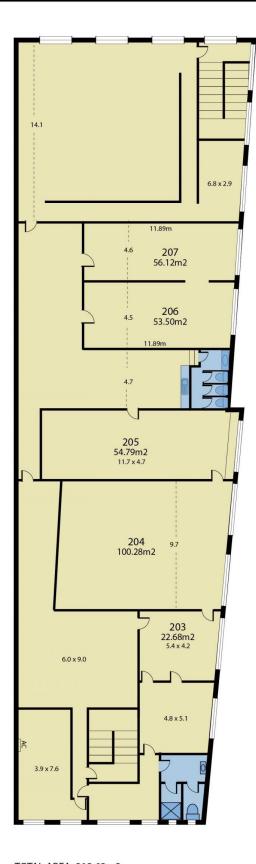

## 61 Church Street, Abbotsford

TOTAL AREA: 313.68m2 SECOND FLOOR

Disclaimer: Whilst we believe the contents of this document to be accurate, we suggest the prospective purchasers make any necessary enquiries to satisfy themselves. We do not accept responsibility for any errors or omissions.