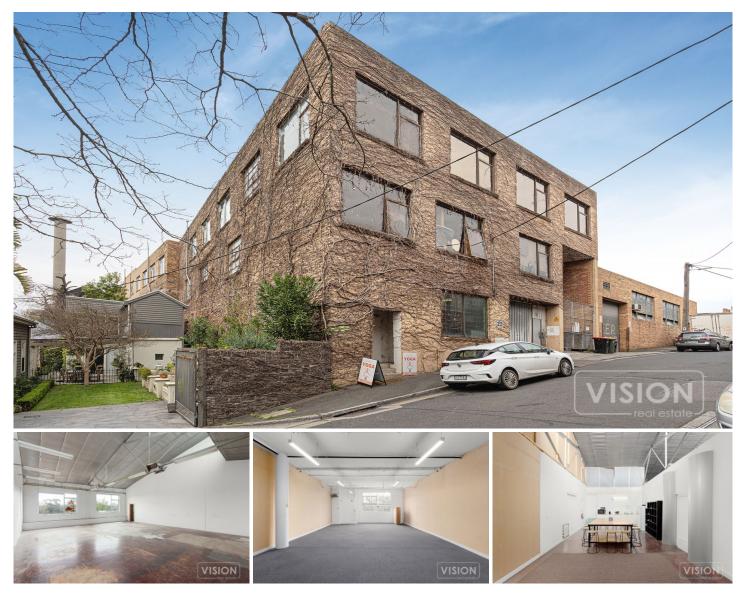

## **61 Church Street Abbotsford VIC**

Multiple affordable offices ranging in 20m2, 50m2, 70m2 and 100m2, ready for immediate start.

Industrial look and feel throughout.

Features:

- \* Big Windows
- \* Great Yarra River Views
- \* High Ceilings
- \* Rustic Charm
- \* Blank Canvas
- \* Perfect For a Variety of Businesses
- \* Amenities On Each Level

Type : Offices Price : CONTACT AGENT

- **View** : https://www.visionrealestate.com.au/lease/vic/inn er-city/abbotsford/commercial/offices/8115705

**Jamison Tsindos** 03 9654 9800