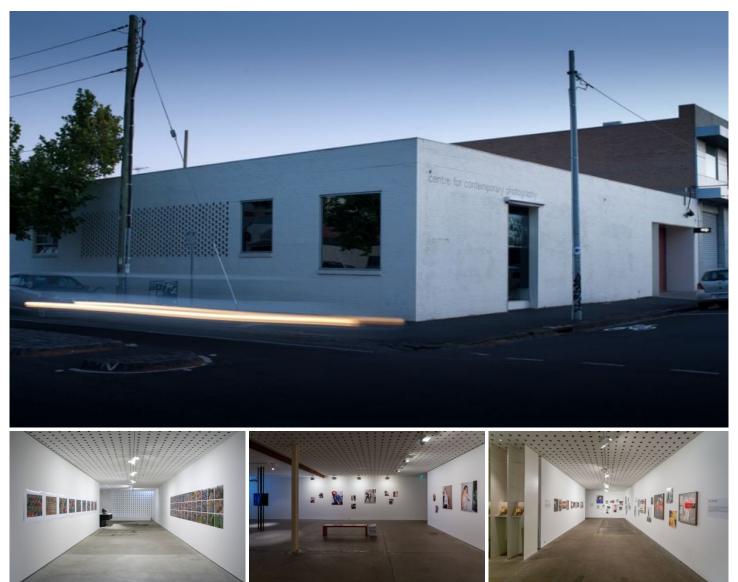

## 404 George Street Fitzroy VIC

Stylish, clean and in a central location, this Fitzroy warehouse previously used as a gallery, has appeal for a large variety of creative or conventional businesses.

Features:

- \* Concrete Floors
- \* Private Offices
- \* Corner Exposure
- \* Easily Reconfigurable Layout
- \* Central Location
- \* On Trend Look & Feel
- \* Private Amenities
- \* Mixed Use Zone

Please contact Jamison on 0430 241 116 to book an