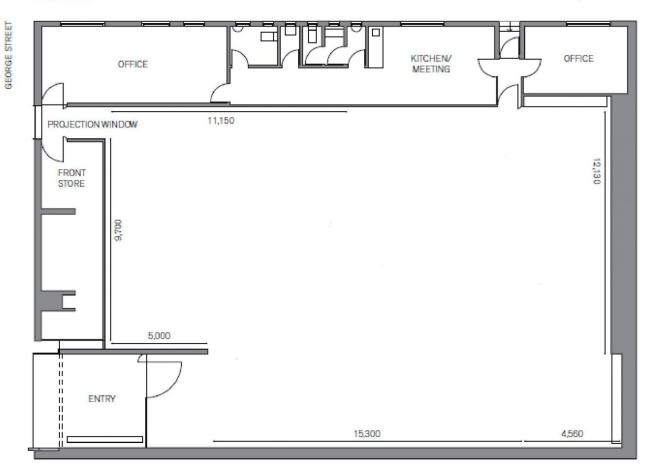

## 404 George Street Fitzroy VIC

Stylish, clean and in a central location, this Fitzroy warehouse previously used as a gallery, has appeal for a large variety of creative or conventional businesses.

Features:

- \* Concrete Floors
- \* Private Offices
- \* Corner Exposure
- \* Easily Reconfigurable Layout
- \* Central Location
- \* On Trend Look & Feel
- \* Private Amenities
- \* Mixed Use Zone

Please contact Jamison on 0430 241 116 to book an

## Type Price

: Industrial

: CONTACT AGENT

View

Building Size : 600 sqm

: https://www.visionrealestate.com.au/lea se/vic/inner-city/fitzroy/commercial/indus trial/8106363

**Jamison Tsindos** 03 9654 9800

Tim Bindley 03 9654 9800