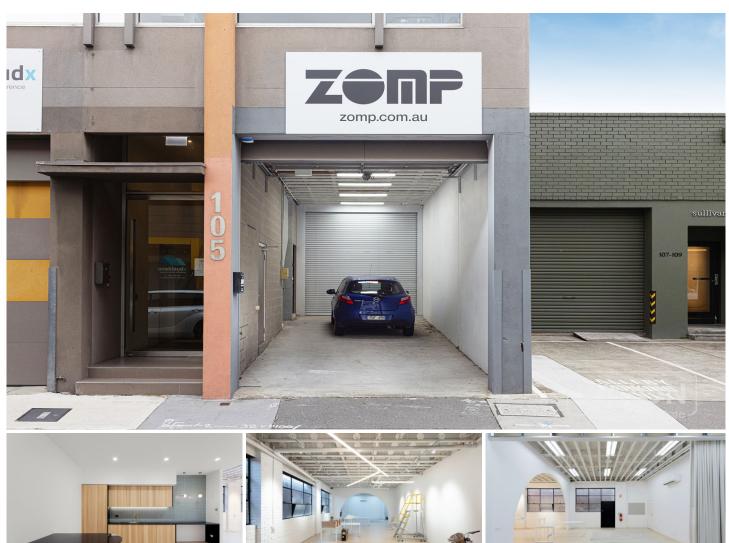

## **Ground Flo/105 Rupert Street Collingwood VIC**

## **FEATURES**:

- \* Total Floor Area: 345sqm approx. \* Clear Span Warehouse \* Small Office

- \* Stylish Brand New Kitchenette
- \* Private Amenities
- \* Very Clean Space
- \* High Clearance
- \* Excellent Natural Light
- \* Roller Doors
- \* Located In The Heart of Collingwood Between Langridge & Gipps St
- \* Internal Wall To Be Removed (If Requested)
- \* Available now

Type : Industrial Building Size: 345 sqm

View : https://www.visionrealestate.com.au/lea

se/vic/inner-city/collingwood/commercial

/industrial/8102406

**Jamison Tsindos** 03 9654 9800

For full version visit the website