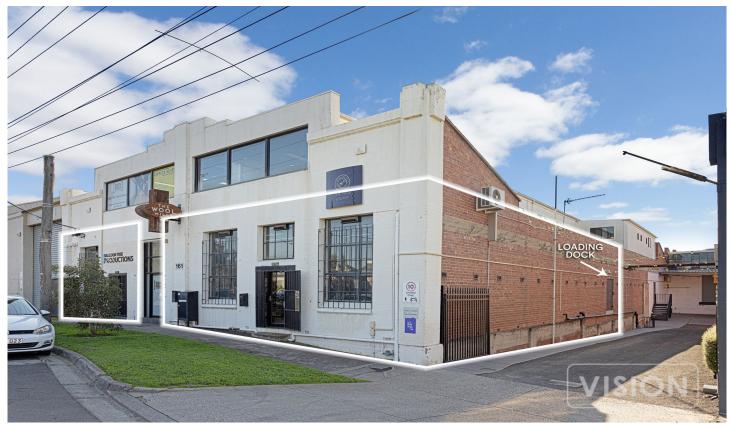

## **GF/161 Donald Street Brunswick East VIC**

Vision real estate is delighted to offer this ground floor office/working space directly across the road from Allard Park.

- \*Building areas ranging from 104 sqm\*-367 sqm\*.
- \*Currently set up for photography which includes a Cyclorama.
- \*Ádjustable floor plan.
- \*High ceilings, polished concrete, security doors, large front windows + side loading dock.
- \*Ample on street all day parking directly across the road.
  \*Only 400 metres\* to Holmes St delivering Tram stop and shops.
- \*Areas available to lease are as follows:
- > 104 sqm\*