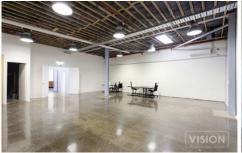

## **GF/161 Donald Street Brunswick East VIC**

Vision real estate is delighted to offer this ground floor office/working space directly across the road from Allard Park.

- \*Building areas ranging from 104 sqm\*-367 sqm\*.
- \*Currently set up for photography which includes a Cyclorama.
- \*Ádjustable floor plan.
- \*High ceilings, polished concrete, security doors, large front windows + side loading dock.
- \*Ample on street all day parking directly across the road.
  \*Only 400 metres\* to Holmes St delivering Tram stop and shops.
- \*Areas available to lease are as follows:
- > 104 sqm\*