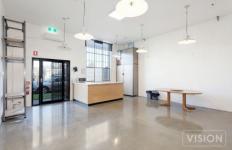

## **GF/161 Donald Street Brunswick East VIC**

Vision real estate is delighted to offer this ground floor office/working space directly across the road from Allard Park.

- \*Building areas ranging from 104 sqm\*-367 sqm\*.
- \*Currently set up for photography which includes a Cyclorama.
- \*Ádjustable floor plan.
- \*High ceilings, polished concrete, security doors, large front windows + side loading dock.
- \*Ample on street all day parking directly across the road.
  \*Only 400 metres\* to Holmes St delivering Tram stop and shops.
- \*Areas available to lease are as follows:
- > 104 sqm\*