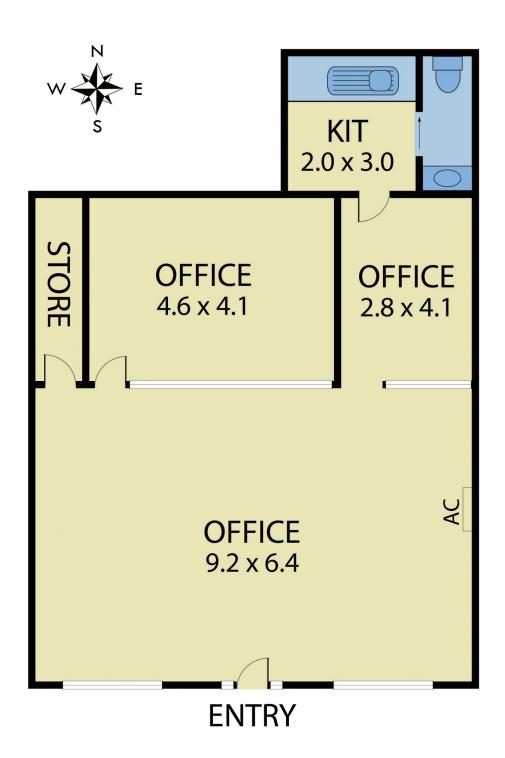

## **GF/161 Donald Street Brunswick East VIC**

Vision real estate is delighted to offer this ground floor office/working space directly across the road from Allard Park.

- \*Building areas ranging from 104 sqm\*-367 sqm\*.
- \*Currently set up for photography which includes a Cyclorama.
- \*Ádjustable floor plan.
- \*High ceilings, polished concrete, security doors, large front windows + side loading dock.
- \*Ample on street all day parking directly across the road.
  \*Only 400 metres\* to Holmes St delivering Tram stop and shops.
- \*Areas available to lease are as follows:
- > 104 sqm\*

## 161 Donald Street, Brunswick

Disclaimer: Whilst we believe the contents of this document to be accurate, we suggest the prospective purchasers make any necessary enquiries to satisfy themselves. We do not accept responsibility for any errors or omissions.