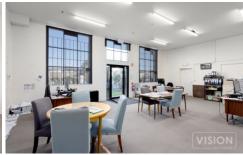

## **GF/161 Donald Street Brunswick East VIC**

Vision real estate is delighted to offer this ground floor office/working space directly across the road from Allard Park.

- \*Building areas ranging from 104 sqm\*-367 sqm\*.
- \*Currently set up for photography which includes a Cyclorama.
- \*Ádjustable floor plan.
- \*High ceilings, polished concrete, security doors, large front windows + side loading dock.
- \*Ample on street all day parking directly across the road.
  \*Only 400 metres\* to Holmes St delivering Tram stop and shops.
- \*Areas available to lease are as follows:
- > 104 sqm\*