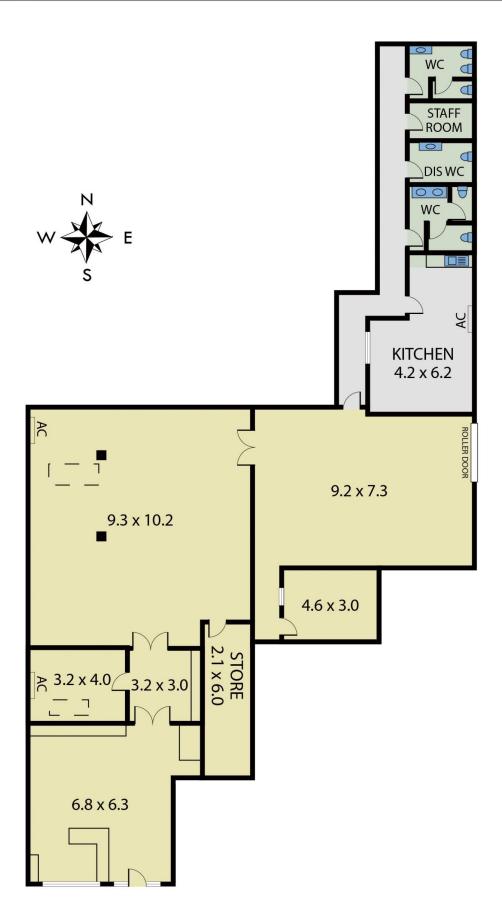

## **GF/161 Donald Street Brunswick East VIC**

Vision real estate is delighted to offer this ground floor office/working space directly across the road from Allard Park.

- \*Building areas ranging from 104 sqm\*-367 sqm\*.
- \*Currently set up for photography which includes a Cyclorama.
- \*Ádjustable floor plan.
- \*High ceilings, polished concrete, security doors, large front windows + side loading dock.
- \*Ample on street all day parking directly across the road.
  \*Only 400 metres\* to Holmes St delivering Tram stop and shops.
- \*Areas available to lease are as follows:
- > 104 sqm\*

## 161 Donald Street, Brunswick

Disclaimer: Whilst we believe the contents of this document to be accurate, we suggest the prospective purchasers make any necessary enquiries to satisfy themselves. We do not accept responsibility for any errors or omissions.