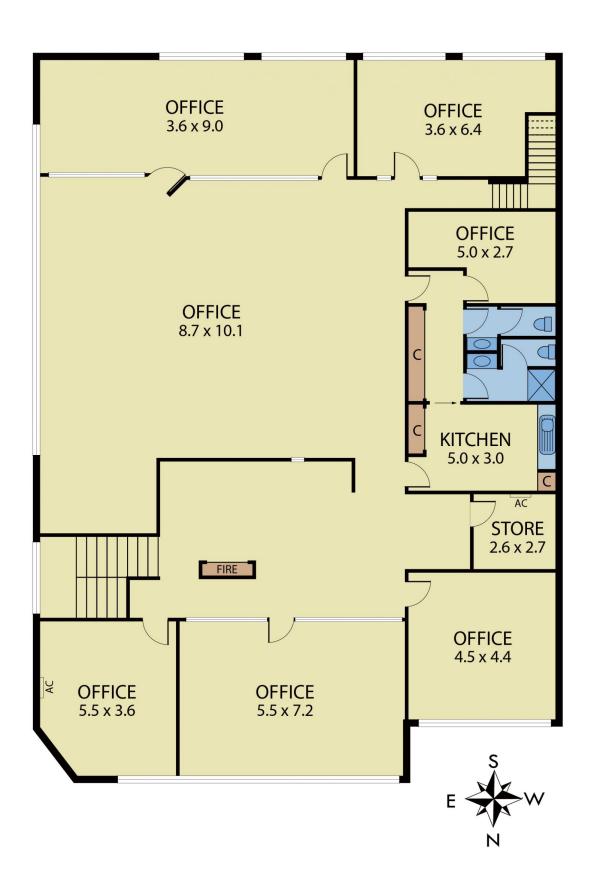

Ground Floor Warehouse: 320sqm First Floor Office: 320sqm

Comes with 6 reserved, private car spaces!!!

## Features:

- \* Floorboards Throughout
- \* Open Plan & Private Office Layout
- \* Big Board Room
- \* Dual Roller Door

For full version visit the website

Type : Offices

Price : CONTACT AGENT

Building Size : 640 sqm