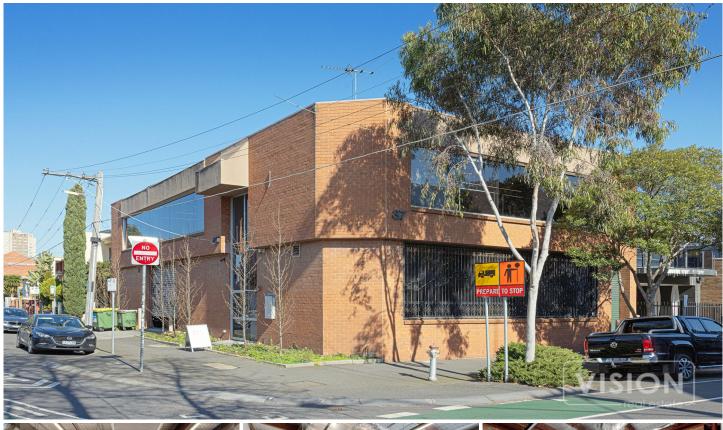

## 37 Mollison Street Abbotsford VIC

Warehouse on the ground floor w/ high clearance dual roller door, mixed with a charming, clean & full of character upstairs office consisting of a exposed ceilings giving a rustic finish.

Ground Floor Warehouse: 320sqm First Floor Office: 320sqm

Comes with 6 reserved, private car spaces!!!