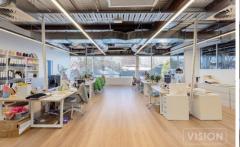

## 37 Mollison Street Abbotsford VIC

Warehouse on the ground floor w/ high clearance dual roller door, mixed with a charming, clean & full of character upstairs office consisting of a exposed ceilings giving a rustic finish.

## Features:

- \* Floorboards Throughout
- \* Open Plan & Private Office Layout
- \* Big Board Room
- \* Dual Roller Door

For full version visit the website

Type : Offices

Price : CONTACT AGENT

Building Size : 640 sqm