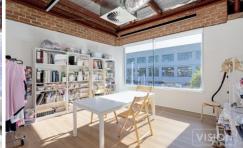

## 37 Mollison Street Abbotsford VIC

Warehouse on the ground floor w/ high clearance dual roller door, mixed with a charming, clean & full of character upstairs office consisting of a exposed ceilings giving a rustic finish.

## Features:

- \* Floorboards Throughout
- \* Open Plan & Private Office Layout
- \* Big Board Room
- \* Dual Roller Door

For full version visit the website

Type : Offices

Price : CONTACT AGENT

Building Size : 640 sqm