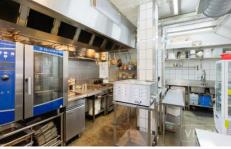

## **5 Smith Street Fitzroy VIC**

This 100m2 property boasts a fully fitted commercial kitchen, canopy range hood, grill, indoor seating, deep fryer fridges, dishwasher, till, beer taps and many more other great features.

## Features:

- Total building area: 100m2 approx
- \* Fully fitted commercial kitchen
- \* Canopy range hood
- \* Outdoor Seating (council permitted)
- \* Perfect for hospitality
- \* Bi-Fold Windows

Type Building Size: 100 sqm View