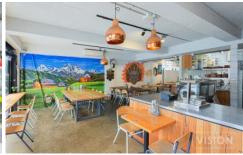

## **5 Smith Street Fitzroy VIC**

This 100m2 property boasts a fully fitted commercial kitchen, canopy range hood, grill, indoor seating, deep fryer fridges, dishwasher, till, beer taps and many more other great features.

## Features:

- Total building area: 100m2 approx
- \* Fully fitted commercial kitchen
- \* Canopy range hood
- \* Outdoor Seating (council permitted)
- \* Perfect for hospitality
- \* Bi-Fold Windows

Type Building Size: 100 sqm View