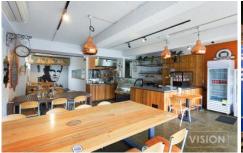

## **5 Smith Street Fitzroy VIC**

This 100m2 property boasts a fully fitted commercial kitchen, canopy range hood, grill, indoor seating, deep fryer fridges, dishwasher, till, beer taps and many more other great features.

## Features:

- Total building area: 100m2 approx
- \* Fully fitted commercial kitchen
- \* Canopy range hood
- \* Outdoor Seating (council permitted)
- \* Perfect for hospitality
- \* Bi-Fold Windows

Type Building Size: 100 sqm View