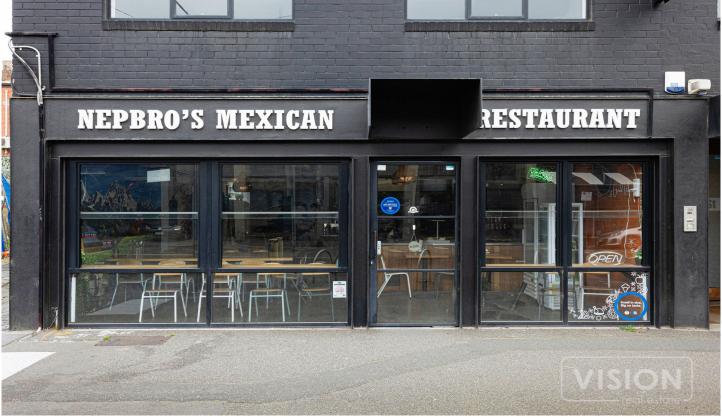

## **5 Smith Street Fitzroy VIC**

This 100m2 property boasts a fully fitted commercial kitchen, canopy range hood, grill, indoor seating, deep fryer fridges, dishwasher, till, beer taps and many more other great features.

Located on the busy Smith St, FITZROY this property gets high exposure to passing traffic.