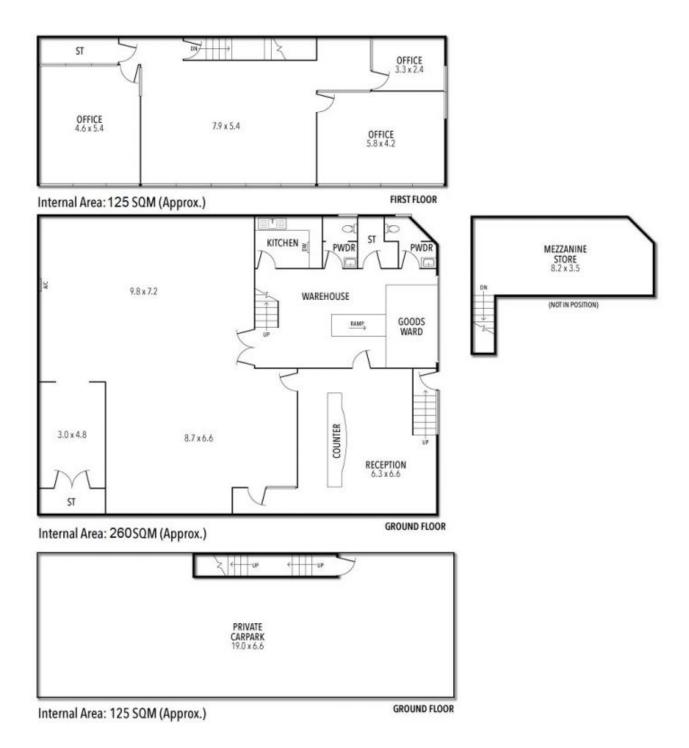

## 9-11 Budd Street Collingwood VIC

Vision real Estate is delighted to offer this corner office/warehouse delivering the ultimate position in one of Collingwood's most sought after business destinations all within walking distance to Smith St and public transport.

\*Flexible commercial, retail, and warehouse space of 384 sqm\* including loading Dok & 3 metre \* high roller shutter door.

\*Within 160 metres\* to the world class Smith St delivering one of Melbourne most sought after eateries, cafe's and speciality stores.

\*Conveniently close to Melbourne's major arterials, Melbourne CBD, Smith St Tram and Collingwood/Victoria Park Train Station.

\*Join the likes of hospitality operators such as Everyday

For full version visit the website

## 7 🗪

Type : Industrial

Price : Contact Frank Romeo

Building Size : 384 sqm Land Size : 405 sqm View : https://ww

: https://www.visionrealestate.com.au/lea se/vic/inner-city/collingwood/commercial

/industrial/8093021