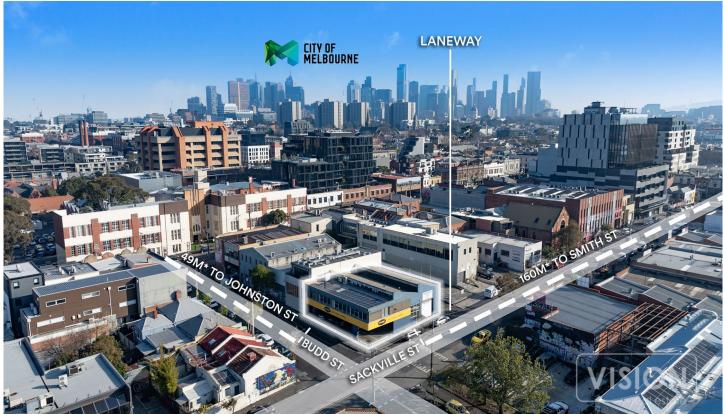

## 9-11 Budd Street Collingwood VIC

Vision real Estate is delighted to offer this corner office/warehouse delivering the ultimate position in one of Collingwood's most sought after business destinations all within walking distance to Smith St and public transport.

\*Flexible commercial, retail, and warehouse space of 384 sqm\* including loading Dok & 3 metre \* high roller shutter door.

\*Within 160 metres\* to the world class Smith St delivering one of Melbourne most sought after eateries, cafe's and speciality stores.

\*Conveniently close to Melbourne's major arterials, Melbourne CBD, Smith St Tram and Collingwood/Victoria Park Train Station.

\*Join the likes of hospitality operators such as Everyday

For full version visit the website