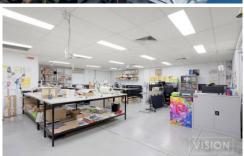

\*Flexible commercial, retail, and warehouse space of 384 sqm\* including loading Dok & 3 metre \* high roller shutter door.

\*Within 160 metres\* to the world class Smith St delivering one of Melbourne most sought after eateries, cafe's and speciality stores.