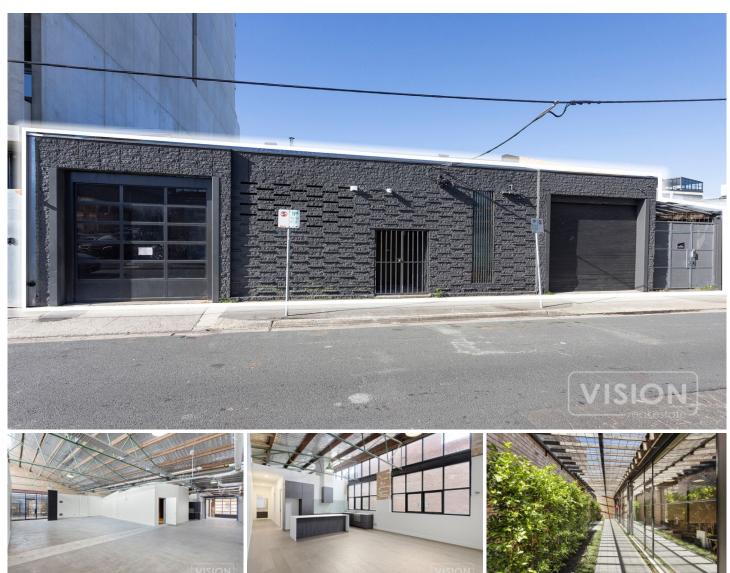

## 114 Rokeby Street Collingwood VIC

Vision real estate is delighted to offer this light filled office and warehouse all within walking distance to Smith St retail precinct and public transport.

\*Total building area of 574 sqm\* incorporating the ultimate combination of studio office space, recording studios and bright warehouse.

\*Multiple access points which includes a stunning side walk access to the rear of the building..

\*Two professional recording studios/offices.

kitchen, bathroom and open working area.

\*Two roller shutter doors, 3 phase power, new roof, 2 kitchens with provision for a third plus alarm system.

\*Within close proximity to major arterials including Victoria

\*Includes an impressive two room studio space with

Type : Industrial

**Price** : Contact Frank Romeo

Building Size: 574 sqm **Land Size** : 657 sqm