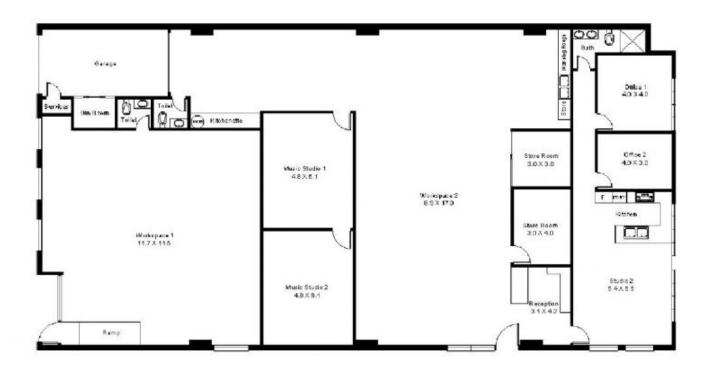

## 114 Rokeby Street Collingwood VIC

Vision real estate is delighted to offer this light filled office and warehouse all within walking distance to Smith St retail precinct and public transport.

\*Total building area of 574 sqm\* incorporating the ultimate combination of studio office space, recording studios and bright warehouse.

\*Multiple access points which includes a stunning side walk access to the rear of the building..

\*Two professional recording studios/offices.

kitchen, bathroom and open working area.

\*Two roller shutter doors, 3 phase power, new roof, 2 kitchens with provision for a third plus alarm system.

\*Within close proximity to major arterials including Victoria

\*Includes an impressive two room studio space with

Type : Industrial

**Price** : Contact Frank Romeo

Building Size: 574 sqm **Land Size** : 657 sqm