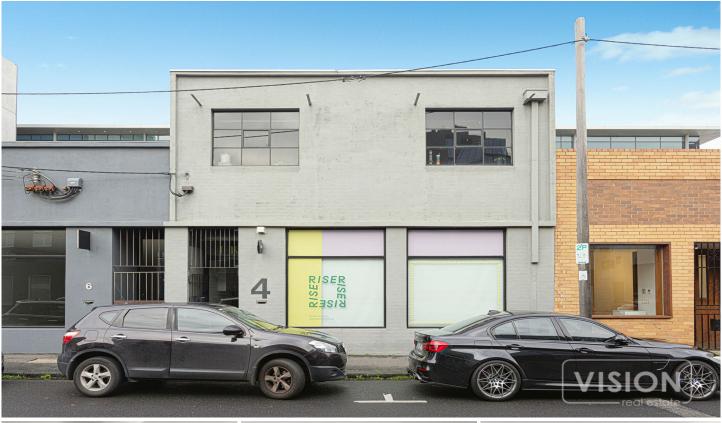

## **4 Albert Street Richmond VIC**

This high end showroom/office building, comes fitted with a trendy upstairs office consisting of timber floors, glass partitioning for two seperate meeting rooms mixed in with a large open plan layout.

Downstairs consists of a shop front showroom with a rear roller door, polished concrete floors and a clean blank canvas for any business to add their own design and feel.

Sizes:

Ground Floor Showroom w/ Roller Door: 220m2

Upstairs Office: 220m2