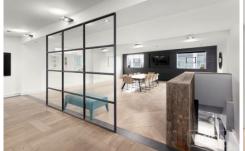

## **4 Albert Street Richmond VIC**

This high end showroom/office building, comes fitted with a trendy upstairs office consisting of timber floors, glass partitioning for two seperate meeting rooms mixed in with a large open plan layout.