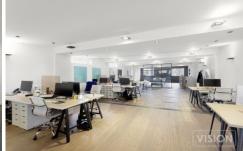

## **4 Albert Street Richmond VIC**

This high end showroom/office building, comes fitted with a trendy upstairs office consisting of timber floors, glass partitioning for two seperate meeting rooms mixed in with a large open plan layout.