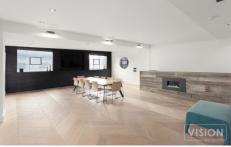

## **4 Albert Street Richmond VIC**

This high end showroom/office building, comes fitted with a trendy upstairs office consisting of timber floors, glass partitioning for two seperate meeting rooms mixed in with a large open plan layout.