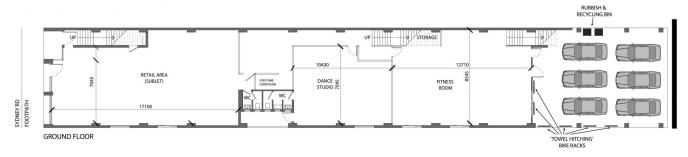

## **Key Points:**

- \*Strategic land site 533 SQM\*
- \*Substantial building over two levels- 880 SQM\*
- \*New 5 year lease to health and wellness tenant.
- \*Returning \$152,440 p/a\* + gst as from December 2024
- \*Unbeatable combination of retail, office & warehouse

Price : EOI Closing 28th August @ 1pm

**Building Size**: 880 sqm **Land Size**: 533 sqm

View : https://www.visionrealestate.com.au/sal e/vic/north/brunswick/commercial/retail/8

071539

Frank Romeo 03 9654 9800

FLOOR PLAN 171 SYDNEY RD, BRUNSWICK ST SCALE 1:100