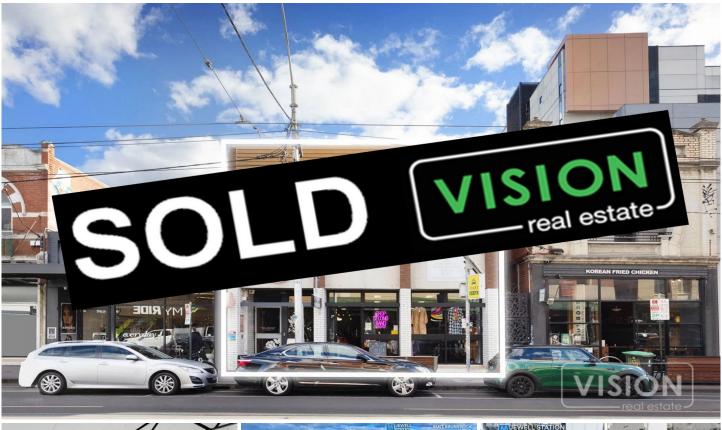

## 171 Sydney Road Brunswick VIC

Vision Real Estate is delighted to offer this exceptional investment, ideally positioned in one of the busiest sections of Sydney Rd and within 5.3km\* of Melbourne's CBD.

- > SYDNEY RD & SAXON ST FRONTAGES
- > NEW FIVE YEAR LEASE
- > FIRST TIME OFFERED IN 30 YEARS

EOI Closing 28th August @ 1pm

## **Key Points:**

- \*Strategic land site 533 SQM\*
- \*Substantial building over two levels- 880 SQM\*
- \*New 5 year lease to health and wellness tenant.
- \*Returning \$152,440 p/a\* + gst as from December 2024
- \*Unbeatable combination of retail, office & warehouse