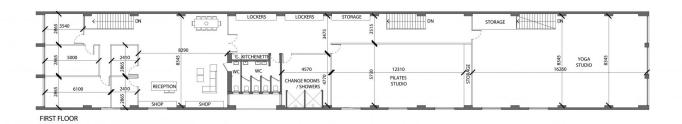

## **Key Points:**

- \*Strategic land site 533 SQM\*
- \*Substantial building over two levels- 880 SQM\*
- \*New 5 year lease to health and wellness tenant.
- \*Returning \$152,440 p/a\* + gst as from December 2024
- \*Unbeatable combination of retail, office & warehouse

Price : EOI Closing 28th August @ 1pm

**Building Size**: 880 sqm **Land Size**: 533 sqm

View : https://www.visionrealestate.com.au/sal e/vic/north/brunswick/commercial/retail/8

071539

Frank Romeo 03 9654 9800

FLOOR PLAN 171 SYDNEY RD, BRUNSWICK ST SCALE 1:100