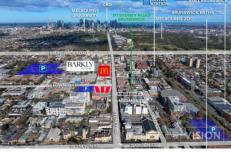

## 171 Sydney Road Brunswick VIC

Vision Real Estate is delighted to offer this exceptional investment, ideally positioned in one of the busiest sections of Sydney Rd and within 5.3km\* of Melbourne's CBD.

## **Key Points:**

- \*Strategic land site 533 SQM\*
- \*Substantial building over two levels- 880 SQM\*
- \*New 5 year lease to health and wellness tenant.
- \*Returning \$152,440 p/a\* + gst as from December 2024
- \*Unbeatable combination of retail, office & warehouse