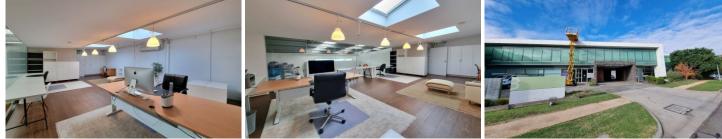

## 8/3 Rocklea Drive Port Melbourne VIC

This cool and stylish office space is perfect for any business owner looking for an entry level space in Port Melbourne.

- \* Private first floor office
- \* Total floor area: 50m2
- \* Heating & cooling
- \* Kitchenette
- \* Can be offered with furniture shown in photos
- \* Private and secure complex
- \* Common bathrooms with shower
- \* Abundance of all day street parking