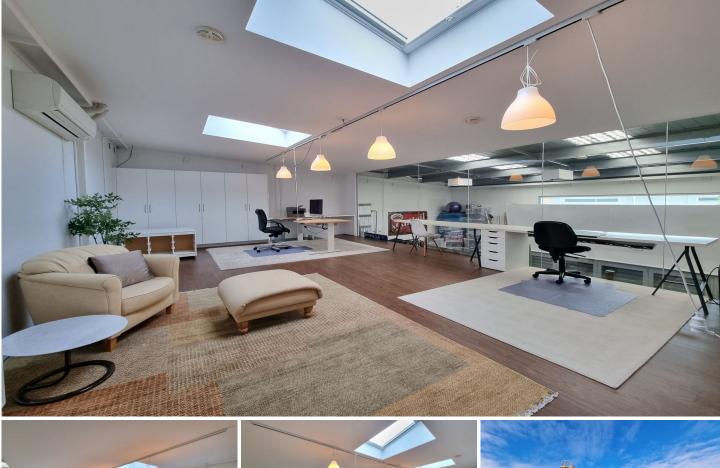

## 8/3 Rocklea Drive Port Melbourne VIC

This cool and stylish office space is perfect for any business owner looking for an entry level space in Port Melbourne.

- \* Private first floor office
- \* Total floor area: 50m2
- \* Heating & cooling
- \* Kitchenette
- \* Can be offered with furniture shown in photos
- \* Private and secure complex
- \* Common bathrooms with shower
- \* Abundance of all day street parking