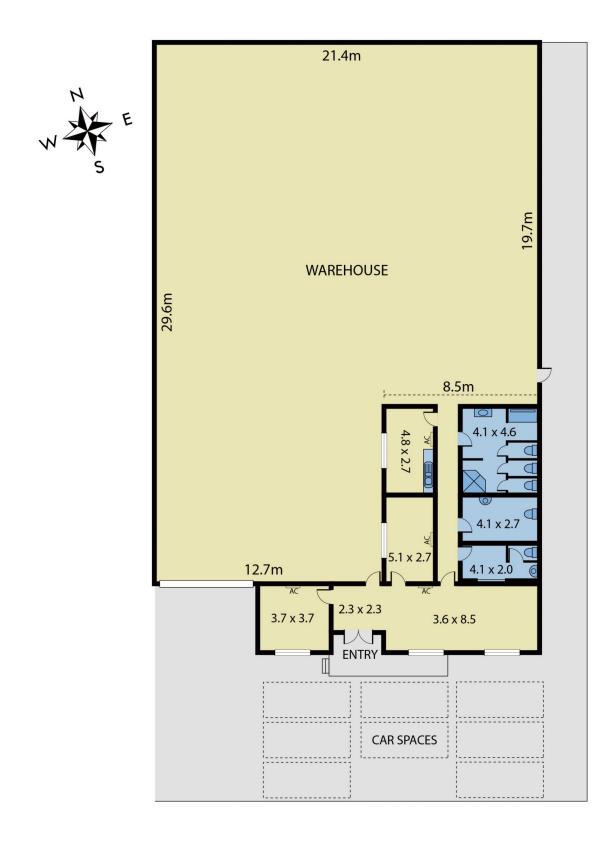

## 220 Mahoneys Road Thomastown VIC

Vision Real Estate is delighted to offer this immaculate Office/Showroom and Warehouse perfectly positioned on Mahoneys Rd.

\*Total building area of 689 sqm\* which includes a warehouse of 551 sqm\* & office/showroom and amenities of 138 sqm\*.

- \*Massive main road exposure.
- \*Easy access to major arterials.
- \*Heated warehouse and air conditioned offices.
- \*Three phase power & solar panels.
- \*New bathrooms, kitchen, new paint

\*3.9 metres\* ceiling height between beams against the walls

\*Roller door height 3.1metres\*

\*All abled ramped entry and automatic bathroom door entry.