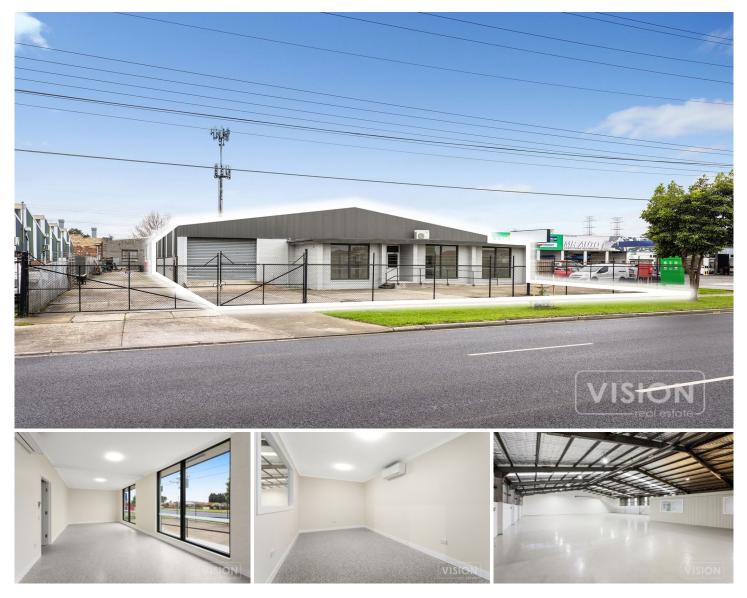

## 220 Mahoneys Road Thomastown VIC

Vision Real Estate is delighted to offer this immaculate Office/Showroom and Warehouse perfectly positioned on Mahoneys Rd.

\*Total building area of 689 sqm\* which includes a warehouse of 551 sqm\* & office/showroom and amenities of 138 sqm\*.

- \*Massive main road exposure.
- \*Easy access to major arterials.
- \*Heated warehouse and air conditioned offices.
- \*Three phase power & solar panels.
- \*New bathrooms, kitchen, new paint

\*3.9 metres\* ceiling height between beams against the walls

\*Roller door height 3.1metres\*

\*All abled ramped entry and automatic bathroom door entry.