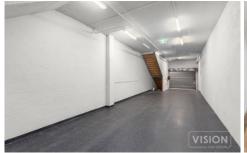

## 8 Artists Lane Windsor VIC

Located on the iconic Artists Lane, this property is less than 100m walk to Chapel St, with a long list of restaurants and cafes.

This property comes with warehouse at the bottom, office in the middle and a roof top deck.

## Features:

- \* Automatic Roller Door
- \* Skylights In The Office
- \* Clean Finishes in the Board Room/Office Room
- \* Roof Top Deck
- \* Private Amenities
- \* Secure Property
- \* Easily Fit 3 Car Parks Downstairs