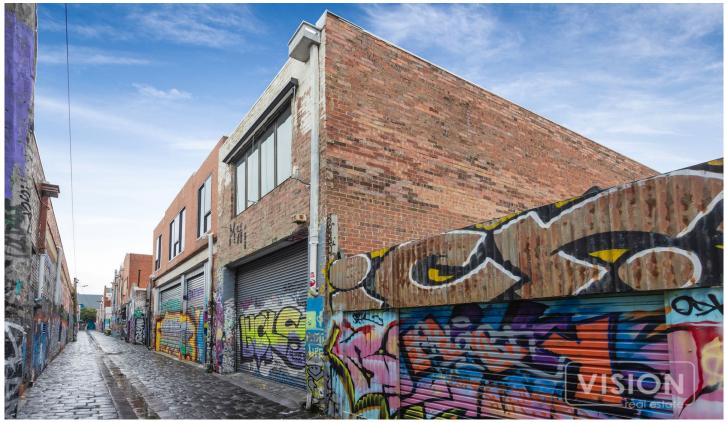

## 8 Artists Lane Windsor VIC

Located on the iconic Artists Lane, this property is less than 100m walk to Chapel St, with a long list of restaurants and cafes.

This property comes with warehouse at the bottom, office in the middle and a roof top deck.