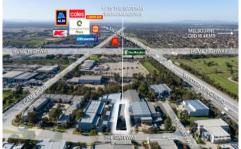

## 1/25 The Gateway Broadmeadows VIC

Vision Real Estate are pleased to offer for Private Sale, a rare opportunity to purchase a versatile office warehouse in one of the best locations in the northern suburbs of Melbourne.

- \* Building Area: 422sqm\* plus mezzanine storage
- \* First Floor office of 38sqm
- \* Excellent staff amentities including shower
- \* Land Area: 665sqm
- \* Excellent Location in prestigious The Gateway Business Estate
- \* Flexible High Clearance Building with under cover parking
- \* Zoned Commercial 2
- \* Securely fenced with automatic gate
- \* Offered with Vacant Possession
- \* No active Owners Corp
- \* No GST Payable on the Sale.