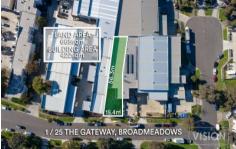

- \* Building Area: 422sqm\* plus mezzanine storage
- \* First Floor office of 38sqm
- \* Excellent staff amentities including shower
- \* Land Area: 665sqm
- \* Excellent Location in prestigious The Gateway Business Estate
- \* Flexible High Clearance Building with under cover parking
- \* Zoned Commercial 2
- \* Securely fenced with automatic gate
- \* Offered with Vacant Possession
- \* No active Owners Corp
- \* No GST Payable on the Sale.