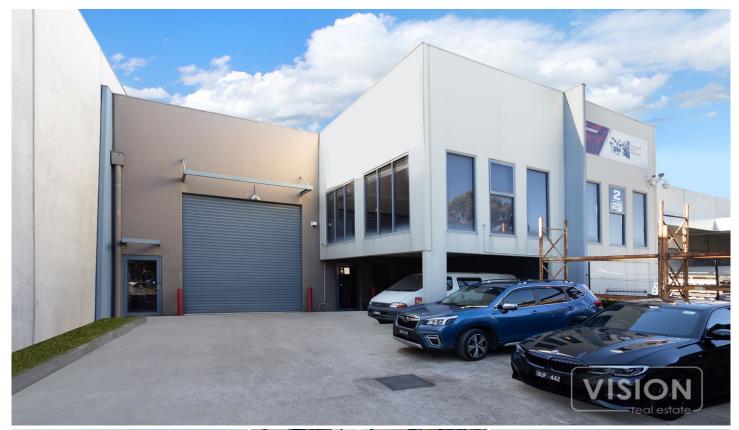

## 1/25 The Gateway Broadmeadows VIC

Vision Real Estate are pleased to offer for Private Sale, a rare opportunity to purchase a versatile office warehouse in one of the best locations in the northern suburbs of Melbourne.

- \* Building Area: 422sqm\* plus mezzanine storage
- \* First Floor office of 38sqm
- \* Excellent staff amentities including shower
- \* Land Area: 665sqm
- \* Excellent Location in prestigious The Gateway Business Estate
- \* Flexible High Clearance Building with under cover parking
- \* Zoned Commercial 2
- \* Securely fenced with automatic gate
- \* Offered with Vacant Possession
- \* No active Owners Corp
- \* No GST Payable on the Sale.