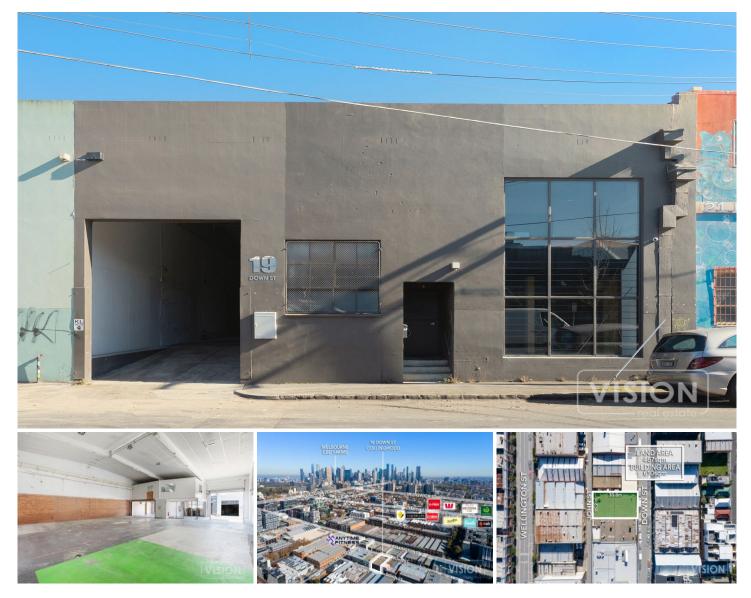

## **19 Down Street Collingwood VIC**

- ? Building Area: 610sqm
- \* Land Area: 467sqm
- ? Modern high clearance warehouse
- ? Excellent Location
- ? 2 Street Frontages with rear access from John Street

Vision Real Estate are pleased to offer for Privaye Sale, a rare opportunity to purchase this exceptional commercial property located in the heart of Collingwood.

The opportunities;

Occupy - Perfect for the owner occupier and suitable for a multitude of uses. Offers a blank canvass with loads of potential.