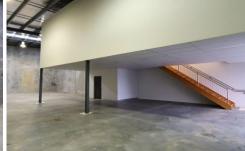

## 64/31-39 Norcal Road Nunawading VIC

Situated in the well known 'Industria' estate, this property boasts a high clearance warehouse space with a clean and functional upstairs office.

This warehouse is located right next to Nunawading's Golden Mile filled with cafes, food and life style essentials.

A clean warehouse/office combo perfect for moving in.

\* Total floor area: 303m2

\* High clearance warehouse: 234m2

\* First floor officer: 69m2

3 phase power

\* Kitchenette

\* Bathroom with shower

\* Private courtyard at rear