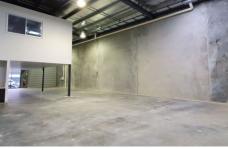

## 64/31-39 Norcal Road Nunawading VIC

Situated in the well known 'Industria' estate, this property boasts a high clearance warehouse space with a clean and functional upstairs office.

This warehouse is located right next to Nunawading's Golden Mile filled with cafes, food and life style essentials.

A clean warehouse/office combo perfect for moving in.

\* Total floor area: 303m2

\* High clearance warehouse: 234m2

\* First floor officer: 69m2

3 phase power

\* Kitchenette

\* Bathroom with shower

\* Private courtyard at rear