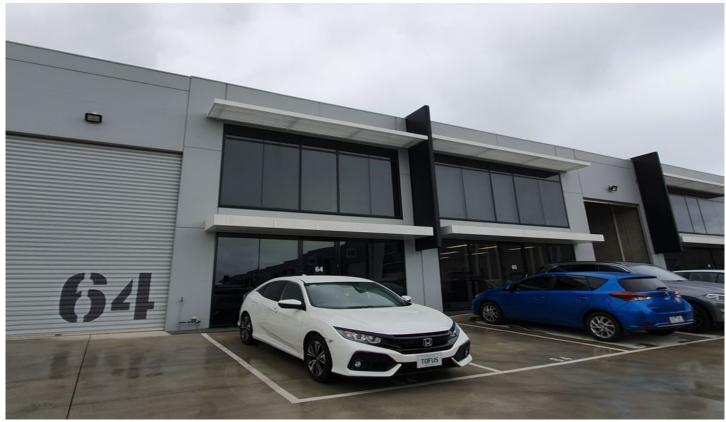

## 64/31-39 Norcal Road Nunawading VIC

Situated in the well known 'Industria' estate, this property boasts a high clearance warehouse space with a clean and functional upstairs office.

This warehouse is located right next to Nunawading's Golden Mile filled with cafes, food and life style essentials.

A clean warehouse/office combo perfect for moving in.

\* Total floor area: 303m2

\* High clearance warehouse: 234m2

\* First floor officer: 69m2

3 phase power

\* Kitchenette

\* Bathroom with shower

\* Private courtyard at rear

3 allocated car spaces

3 🚘

Building Size: 303 sqm

View : h

: https://www.visionrealestate.com.au/lea se/vic/east/nunawading/commercial/indu

strial/7905526

Jamison Tsindos 03 9654 9800