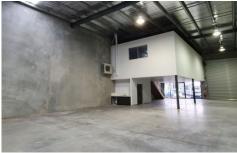

## 64/31-39 Norcal Road Nunawading VIC

Situated in the well known 'Industria' estate, this property boasts a high clearance warehouse space with a clean and functional upstairs office.

This warehouse is located right next to Nunawading's Golden Mile filled with cafes, food and life style essentials.

A clean warehouse/office combo perfect for moving in.

\* Total floor area: 303m2

\* High clearance warehouse: 234m2

\* First floor officer: 69m2

3 phase power

\* Kitchenette

\* Bathroom with shower

\* Private courtyard at rear