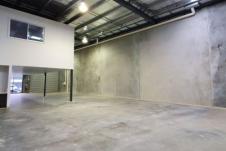

## ABOUT THE BUILDING:

- + Total floor area: 303m2
- + High clearance warehouse: 234m2
- + First floor officer: 69m2
- + 3 phase power
- + Kitchenette
- + Bathroom with shower
- + Private courtyard at rear
- + 3 allocated car spaces
- + Zoning Industrial 1
- + Security complex with remote control after hours access
- + On site cafe