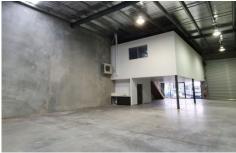

## ABOUT THE BUILDING:

- + Total floor area: 303m2
- + High clearance warehouse: 234m2
- + First floor officer: 69m2
- + 3 phase power
- + Kitchenette
- + Bathroom with shower
- + Private courtyard at rear
- + 3 allocated car spaces
- + Zoning Industrial 1
- + Security complex with remote control after hours access
- + On site cafe