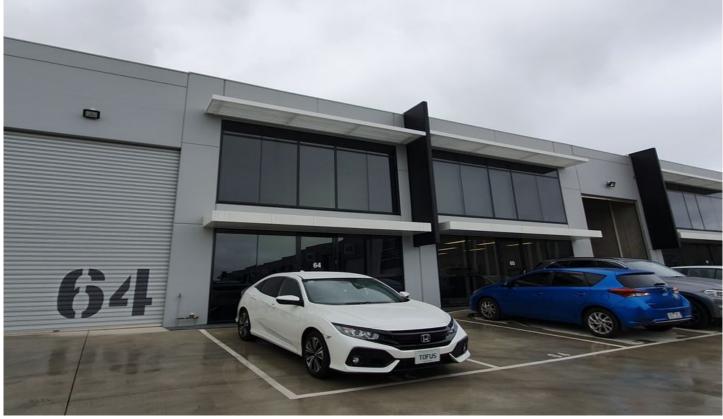

## 64/31-39 Norcal Road NUNAWADING VIC

Join "Industria", Nunawading's newest state of the art architecturally designed business complex.

## ABOUT THE BUILDING:

- + Total floor area: 303m2
- + High clearance warehouse: 234m2
- + First floor officer: 69m2
- + 3 phase power
- + Kitchenette
- + Bathroom with shower
- + Private courtyard at rear
- + 3 allocated car spaces
- + Zoning Industrial 1
- + Security complex with remote control after hours access
- + On site cafe