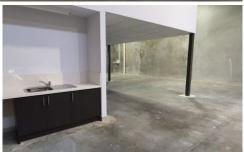

## ABOUT THE BUILDING:

- + Total floor area: 303m2
- + High clearance warehouse: 234m2
- + First floor officer: 69m2
- + 3 phase power
- + Kitchenette
- + Bathroom with shower
- + Private courtyard at rear
- + 3 allocated car spaces
- + Zoning Industrial 1
- + Security complex with remote control after hours access
- + On site cafe