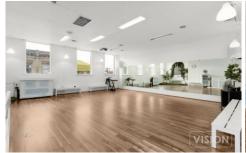

## 416 -418 Brunswick Street Fitzroy VIC

Located on Brunswick Street with Melbourne's best Cafe's and Restaurants on your doorstep. Previously a dance studio, this space is versatile and can be used for a variety of uses (STCA).

- \* Total Building Area: 80m2\* Fully Self Contained
- \* Seperate Entrance From Downstairs
- \* Private Toilets & Kitchenette
- \* Great Natural Light
- \* Heating and Cooling
- \* Rental Includes All Outgoings