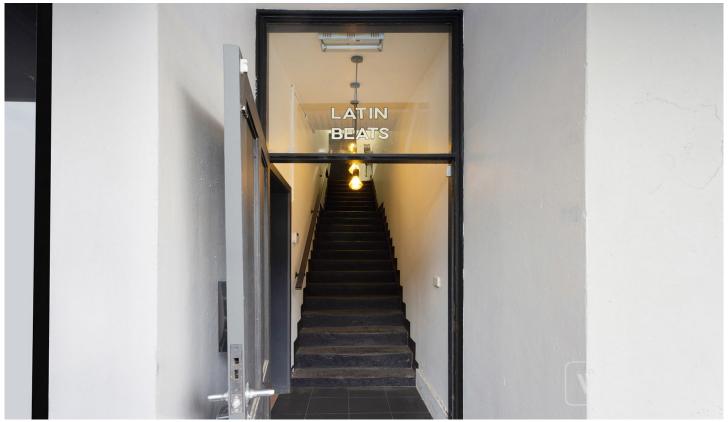

## 416 -418 Brunswick Street Fitzroy VIC

Located on Brunswick Street with Melbourne's best Cafe's and Restaurants on your doorstep. Previously a dance studio, this space is versatile and can be used for a variety of uses (STCA).

- \* Total Building Area: 80m2\* Fully Self Contained
- \* Seperate Entrance From Downstairs
- \* Private Toilets & Kitchenette
- \* Great Natural Light
- \* Heating and Cooling
- \* Rental Includes All Outgoings