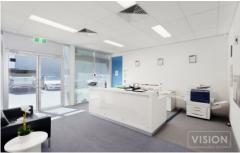

\* Total Building Area: 550m2

\* Warehouse: 250m2

\* Ground floor showroom: 150m2 \* Partitioned upstairs office: 100m2

\* Electric roller door

\* Kitchenette on each level

\* Board rooms & open plan layouts