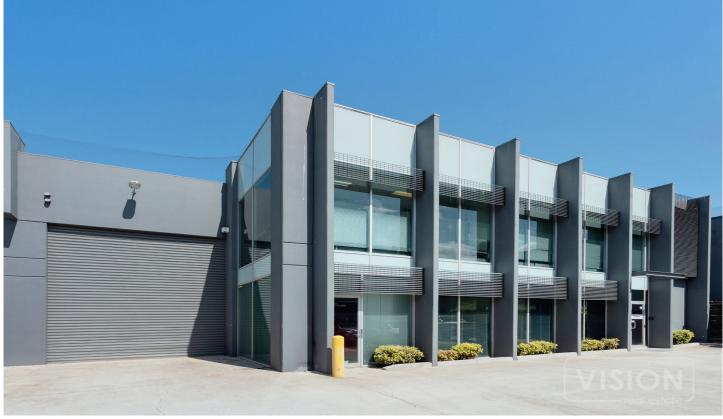

## 4/38-42 White Street South Melbourne VIC

This large warehouse office combo located on the city fringe is perfect for any business looking for a large property, with ample parking in a central location.

\* Total Building Area: 550m2

\* Warehouse: 250m2

\* Ground floor showroom: 150m2 \* Partitioned upstairs office: 100m2

\* Electric roller door

\* Kitchenette on each level

\* Board rooms & open plan layouts

\* Heating and cooling

\* 9 on site car parks

\* Abundance of all day and 4 hour parking on street

Please contact Jamison on 0430 241 116 to book an inspection,

Building Size: 550 sqm

View : https://www.visionrealestate.com.au/lea se/vic/inner-city/south-melbourne/comm