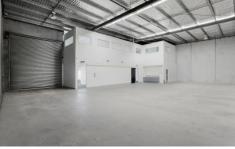

\* Total Building Area: 550m2

\* Warehouse: 250m2

\* Ground floor showroom: 150m2 \* Partitioned upstairs office: 100m2

\* Electric roller door

\* Kitchenette on each level

\* Board rooms & open plan layouts