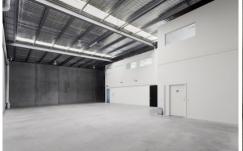

\* Total Building Area: 550m2

\* Warehouse: 250m2

\* Ground floor showroom: 150m2 \* Partitioned upstairs office: 100m2

\* Electric roller door

\* Kitchenette on each level

\* Board rooms & open plan layouts