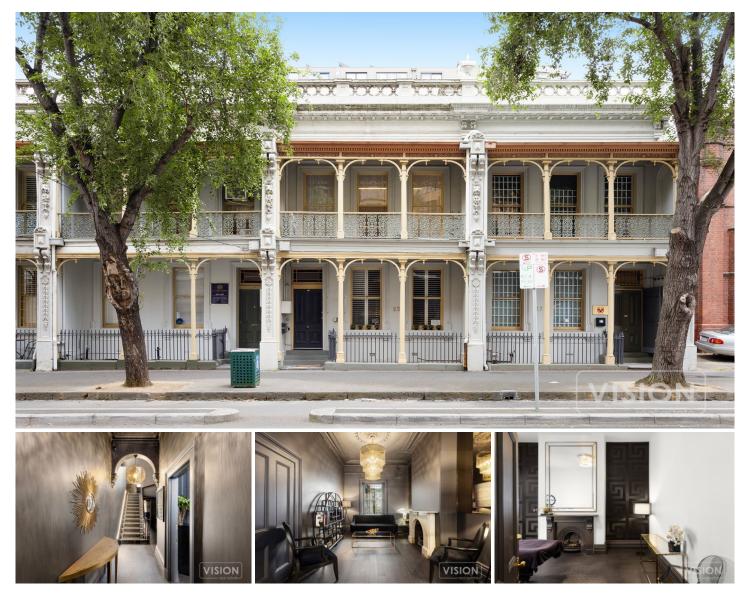

## 25 Lansdowne Street East Melbourne VIC

Comprising of individual offices perfect for consulting rooms/shared work spaces/private office rooms, that features a welcoming boardroom that doubles as a reception area.

## Features:

- Property Size: 180 m2.
- Heating & cooling
- Private amenities
- Spacious backyard.
- Potential to configure up to 5-6 consulting rooms.
- Conveniently situated near tram lines, charming cafes, the iconic MCG and Fitzroy Gardens.