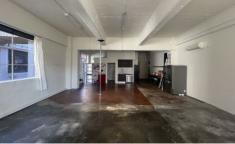

- \* Total Floor 116m2
- \* Private entrance
- \* Polished concrete floors
- \* Heating & Cooling
- \* Private kitchenette
- \* Private amenities
- \* Corner suite with great lighting

For full version visit the website