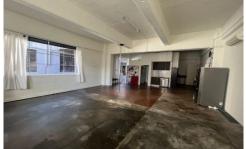

- \* Total Floor 116m2
- \* Private entrance
- \* Polished concrete floors
- \* Heating & Cooling
- \* Private kitchenette
- \* Private amenities
- \* Corner suite with great lighting

For full version visit the website