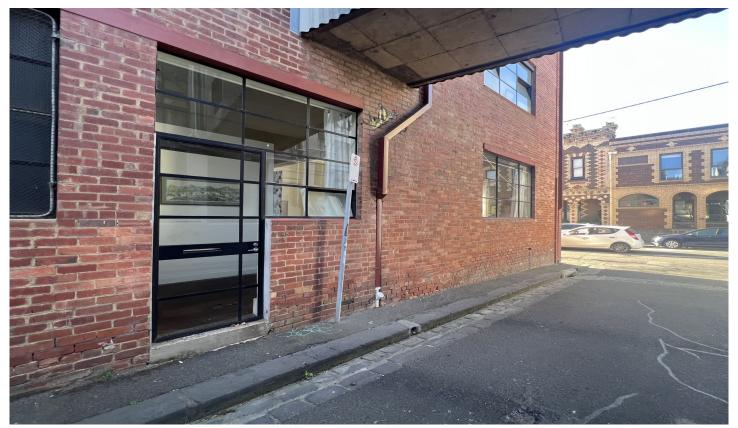

## 45 Little Gore Street Fitzroy VIC

45 Little Gore Street is a trendy office space with incredible potential and only a short walk from Smith St & Gertrude St.

A rare opportunity to lease a ground floor office in the historical former McLaren Carton factory, 144-156 George Street, FITZROY.

- \* Total Floor 116m2
- \* Private entrance
- \* Polished concrete floors
- \* Heating & Cooling
- \* Private kitchenette
- \* Private amenities
- \* Corner suite with great lighting

For full version visit the website