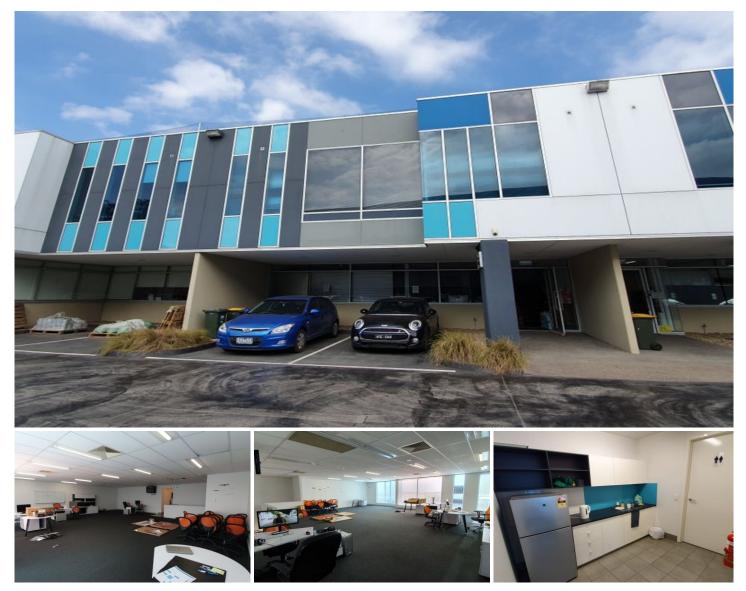

## 3/20-26 Sabre Drive PORT MELBOURNE VIC

- \* Total building area: 200m2\* High clearance warehouse of 100m2
- \* Office of 100m2
- \* Private kitchenette & amenities
- \* 2 car spaces allocated
  \* 2 great cafes on Sabre Drive to choose from
  \* Available now

NOTE: The office and the warehouse can also be leased individually if required.

For further information or to arrange an inspection time please contact the listing agent.

## 2 🚘

Building Size : 200 sqm

View

: https://www.visionrealestate.com.au/lea se/vic/inner-city/port-melbourne/commer cial/offices/7648019

**Jamison Tsindos** 03 9654 9800