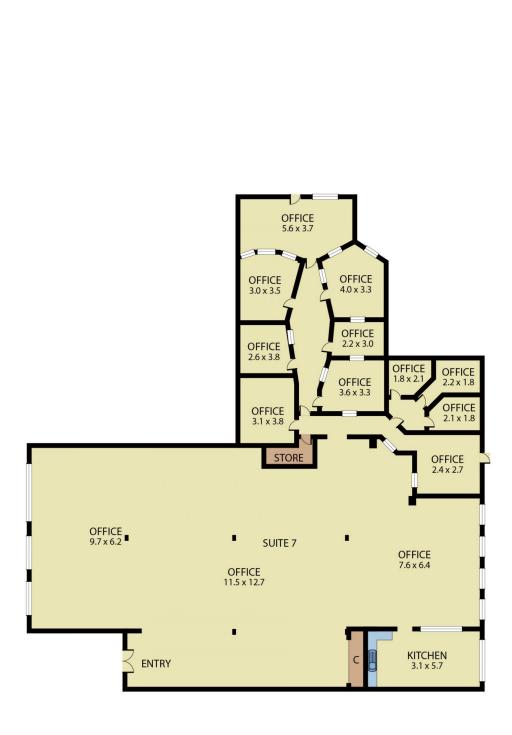

## Suite 7/144-156 George Street Fitzroy VIC

This property boasts the favorable open plan layout, ready for any business to move in straight away.

- \* 290m2 in Size
- \* Large Open Plan Work Space \* Heating & Cooling System
- \* Great Natural Light
- \* Wired & Ready
- \* Desks Are Optional
- \* Private Kitchenette/Lunchroom
- \* 6 Allocated Car Spaces
- \* Short walk to Gertrude Street & Smith Street