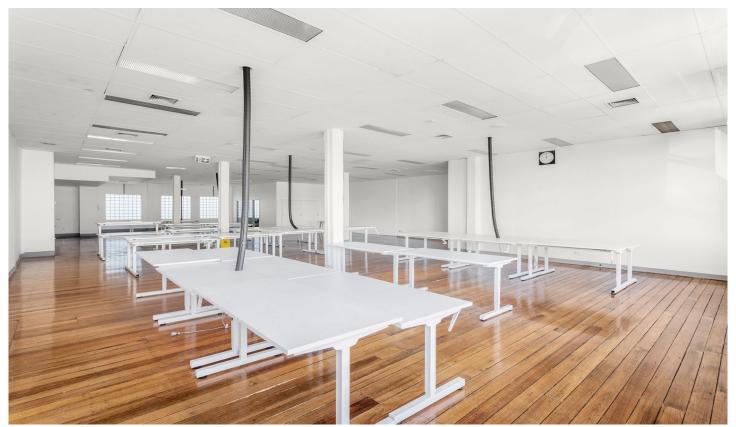

## Suite 7/144-156 George Street Fitzroy VIC

This property boasts the favorable open plan layout, ready for any business to move in straight away.

- \* 290m2 in Size
- \* Large Open Plan Work Space \* Heating & Cooling System
- \* Great Natural Light
- \* Wired & Ready
- \* Desks Are Optional
- \* Private Kitchenette/Lunchroom
- \* 6 Allocated Car Spaces
- \* Short walk to Gertrude Street & Smith Street