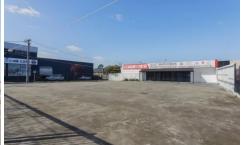

## 602-606 High Street Preston VIC

Absolute prime High St frontage right in the heart of Preston' is the magnificent display yard suitable for a many uses.

\*Corner Display Yard -850 sqm\* \*Site Office - 170 sqm. \*Corner Site. \*Fully Gated \*Join the likes Toyota, Nissan and Europcar.