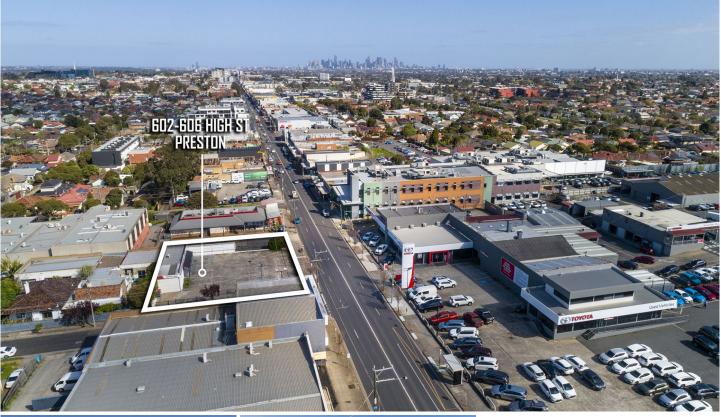

## 602-606 High Street Preston VIC

Absolute prime High St frontage right in the heart of Preston' is the magnificent display yard suitable for a many uses.

\*Corner Display Yard -850 sqm\* \*Site Office - 170 sqm. \*Corner Site. \*Fully Gated \*Join the likes Toyota, Nissan and Europcar.