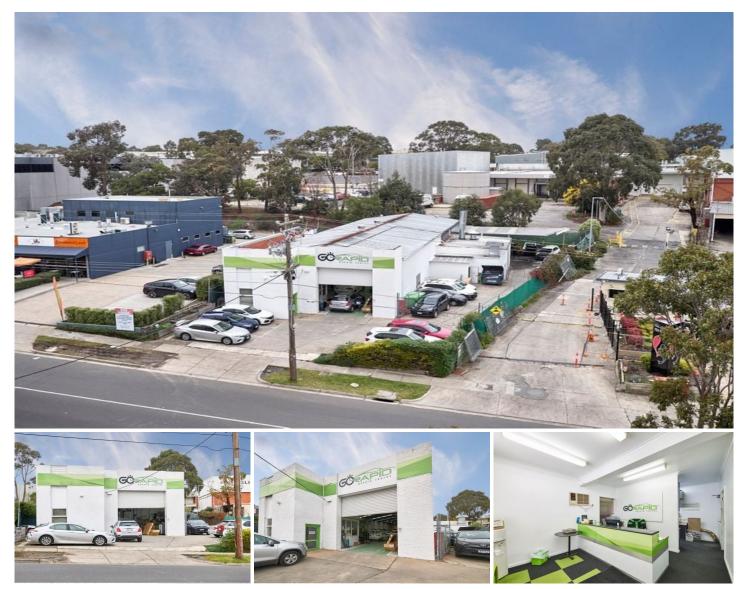

## **10 Ricketts Road MOUNT WAVERLEY VIC**

Vision Real Estate are pleased to offer 10 Ricketts Road, Mount Waverley for sale by Expression of Interest closing on Thursday 22nd August at 2pm.

- \* Total Land Area: 1,214m2
- \* Total Building Area: 540m2
- \* Zoning: Special Use 6
- \* Existing high clearance warehouse
- \* Securely leased to a subsidiary of AMA Ltd, (5 + 5 years with demolition clause)
- \* Immediate proximity to Monash Freeway
- \* Significant future development upside

\* Located in a booming area with new office & commercial developments occurring

To obtain a copy of the Information Memorandum or to book an inspection time please contact the exclusive listing

Building Size : 540 sqm

Land Size View

: 1214 sqm

: https://www.visionrealestate.com.au/sal e/vic/east/mount-waverley/commercial/in dustrial/7420290

James Doherty 0401221318