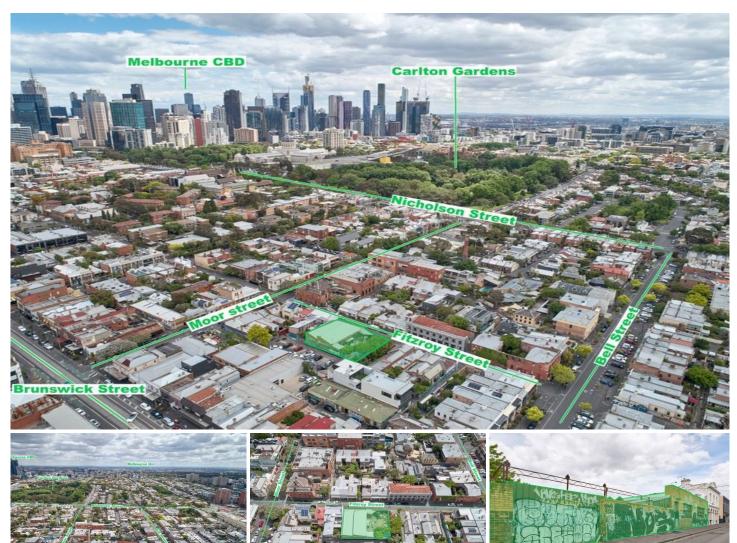

## 274-280 FITZROY Street FITZROY VIC

First time offered since 1975 is this original warehouse that will

suit developers and owner occupiers looking for an original blank canvas to create your own residential masterpiece.

## EOI CLOSING 7TH DECEMBER @ 1PM

- Substantial Land Holding 538 SQM\*
- Total building Area- 290 SQM\*
- Dual Street 26.69 Metre\* Frontages.
- Sun Filled North Facing Garden.
- Short Stroll to the Carlton Gardens, Brunswick St and CBD.
- Zoned General Residential.