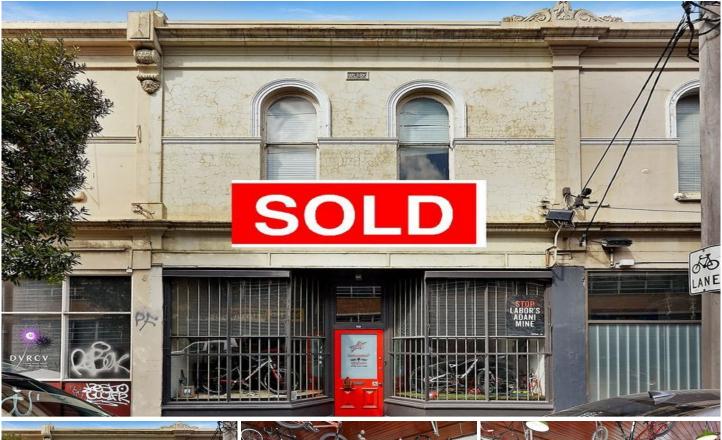

## 286 Wellington Street COLLINGWOOD VIC

This well presented character filled two level building has maximum flexibility and is located in one of Melbournes hottest property spots.

Features include;

Land Area: 205sqm approx. Building Area: 280sqm approx.

## 1 🗪

Type : Retail
Building Size : 280 sqm
Land Size : 205 sqm

View : https://www.visionrealestate.com.au/sal e/vic/inner-city/collingwood/commercial/r

etail/7420277

Tim Bindley 03 9654 9800