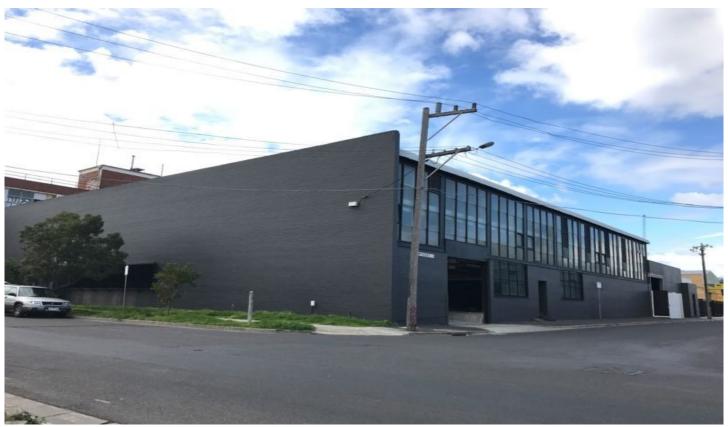

## 58 & 60 58 PHOENIX ST & 60 FALLON Street BRUNSWICK VIC

\*Corner industrial site positioned in Brunswick's primary Industrial area.

\*Total Land Area- 2898 SQM.

\*Total Building Area- 2430 SQM.

\*Two Buildings, Two Titles.

\*60 Fallon St

1910 SQM of land and 1870 SQM of building area \*58 Phoenix St - 988 SQM of land and 560 SQM of building area.

Rare opportunity for the Owner Occupier or Investor to take a foothold in this rapidly growing Industrial precinct.