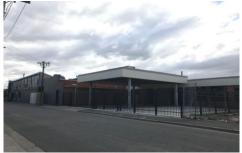

## 58 & 60 58 PHOENIX ST & 60 FALLON Street BRUNSWICK VIC

\*Corner industrial site positioned in Brunswick's primary Industrial area.

\*Total Land Area- 2898 SQM.

\*Total Building Area- 2430 SQM.

\*Two Buildings, Two Titles.

\*60 Fallon St

1910 SQM of land and 1870 SQM of building area \*58 Phoenix St - 988 SQM of land and 560 SQM of building area.

Rare opportunity for the Owner Occupier or Investor to take a foothold in this rapidly growing Industrial precinct.