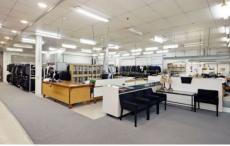

- \* Total Building Area 1850 m2 approx.
- \* Total Land Area 1142 m2 approx.
- \* Securely leased on a 5x5x5x5x5 year lease.
- \* Currently returning \$150,000 pa gross plus GST
- \* High Ceilings / Timber Floors / air conditioned \* Off Street Car Parking
- \* 2 minute walk to Smith St / tram/ cafe's
- \* Stone throw from CBD / Eastern Freeway