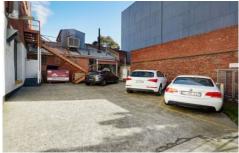

- \* Total Building Area 1850 m2 approx.
- \* Total Land Area 1142 m2 approx.
- \* Securely leased on a 5x5x5x5x5 year lease.
- \* Currently returning \$150,000 pa gross plus GST
- \* High Ceilings / Timber Floors / air conditioned \* Off Street Car Parking
- \* 2 minute walk to Smith St / tram/ cafe's
- \* Stone throw from CBD / Eastern Freeway