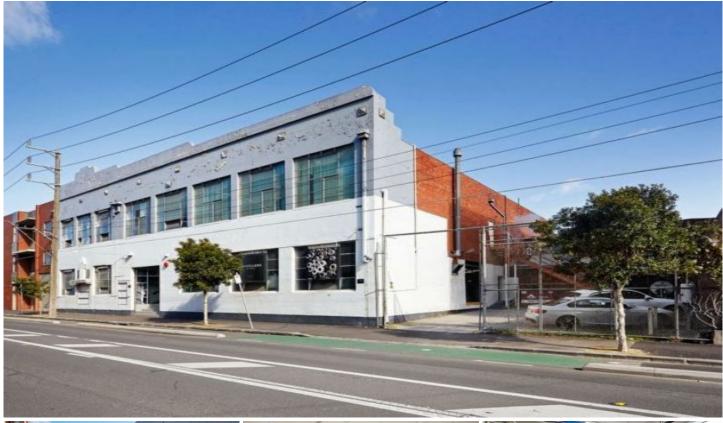

## 79 Wellington Street COLLINGWOOD VIC

Located just off Smith Street / Gertrude Street this sensational two storey brick warehouse / office building bursting with character offering long term investment for the astute investor.

- \* Total Building Area 1850 m2 approx.
- \* Total Land Area 1142 m2 approx.
- \* Securely leased on a 5x5x5x5x5 year lease.
- \* Currently returning \$150,000 pa gross plus GST
- \* High Ceilings / Timber Floors / air conditioned \* Off Street Car Parking
- \* 2 minute walk to Smith St / tram/ cafe's
- \* Stone throw from CBD / Eastern Freeway