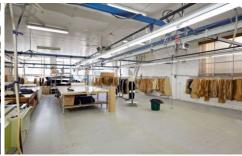

- \* Total Building Area 1850 m2 approx.
- \* Total Land Area 1142 m2 approx.
- \* Securely leased on a 5x5x5x5x5 year lease.
- \* Currently returning \$150,000 pa gross plus GST
- \* High Ceilings / Timber Floors / air conditioned \* Off Street Car Parking
- \* 2 minute walk to Smith St / tram/ cafe's
- \* Stone throw from CBD / Eastern Freeway