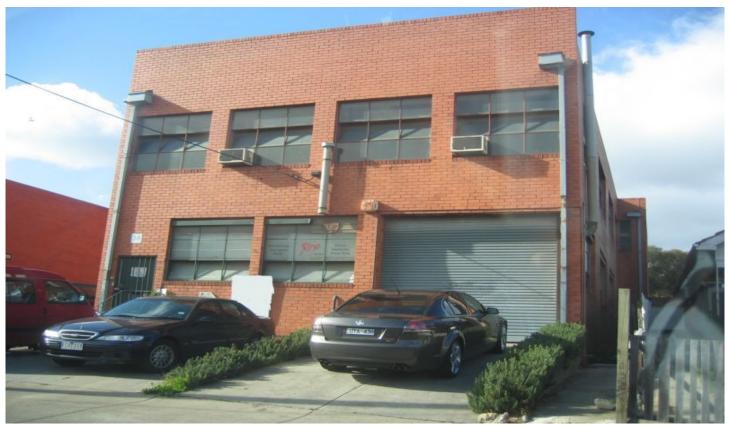

## 34 BREESE Street BRUNSWICK VIC

\*Ideally positioned on the high side of Breese Street this unique development site has three street frontages and is very close to public transport and Sydney Road shops

\*The property comprises of a double storey brick building with a short term lease and a Town Planning Permit for the construction of:

8 x 2 bedroom apartments

10 x 1 bedroom apartments

1 x ground floor shop of 44sqm

\*Land area -393sqm.

For full version visit the website

Type Building Size: 600 sqm **Land Size** View

: Development : 393 sqm

: https://www.visionrealestate.com.au/sal e/vic/north/brunswick/commercial/develo