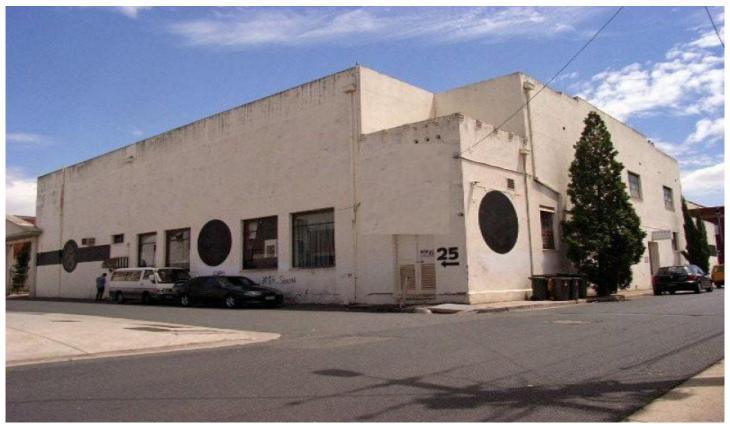

## 23-25 LESLIE Street BRUNSWICK VIC

- \*Land area is 1409 sqm.
- \*Total building area is 1936sqm.
- \*Three street frontages.
- \*Zoned Industrial 1.
- \*6 Titles.
- \*Car parking on site.
- \*Two tenancies- ground floor and first floor with separate entrances-