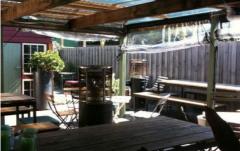

## 129 LYGON Street BRUNSWICK EAST VIC

\*285 sqm - land area (6.7m frontage to Lygon St) with wide rear access. \*150sqm - building area. \*Side access from Lygon St to rear entertainment area. \*Currently leased at \$31,500 p.a, plus outgoings and Gst untill 1/10/2012 with a further option to renew for a further 3 years at market value. \*An A grade opppotunity to invest now and develop later in this blue chip locale.