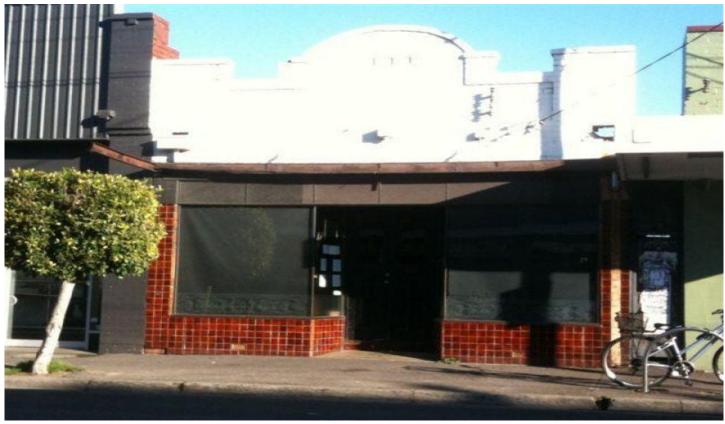

## 129 LYGON Street BRUNSWICK EAST VIC

\*285 sqm - land area (6.7m frontage to Lygon St) with wide rear access. \*150sqm - building area. \*Side access from Lygon St to rear entertainment area. \*Currently leased at \$31,500 p.a, plus outgoings and Gst untill 1/10/2012 with a further option to renew for a further 3 years at market value. \*An A grade opppotunity to invest now and develop later in this blue chip locale.