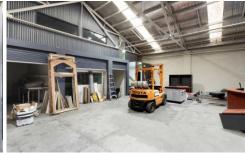

## 27a Cameron Street Brunswick VIC

Vision Real Estate is delighted to offer this City Fringe Office and Warehouse which is ideally positioned in Brunswick's Industrial Zone.

- \*Total building area of 390 sqm\* which includes 55 sqm of first floor office.
- \*Land area- 375 SQM\*
- \*Bathroom with shower.
- \*Ground floor storage units .
- \*Mezzanine providing valuable extra storage space.
- \*Rare Brunswick Industrial 1 zone...
- \*Adjacent to public car park.
- \*Short walk to Sydney Rd Woolworths, shops and cafes.
- \*Easy access to Anstey and Moreland Train station.