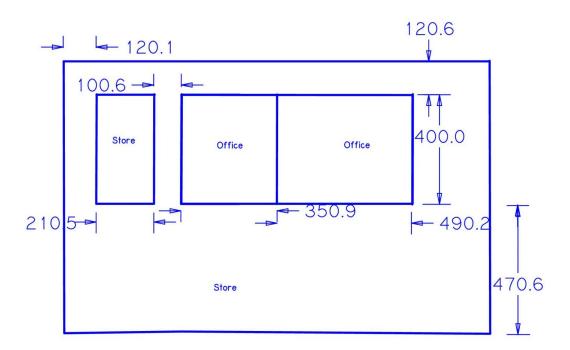

offer this City Fringe Office and Warehouse which is ideally positioned in Brunswick's Industrial Zone.

- \*Total building area of 390 sqm\* which includes 55 sqm of first floor office.
- \*Land area- 375 SQM\*
- \*Bathroom with shower.
- \*Ground floor storage units .
- \*Mezzanine providing valuable extra storage space.
- \*Rare Brunswick Industrial 1 zone...
- \*Adjacent to public car park.
- \*Short walk to Sydney Rd Woolworths, shops and cafes.
- \*Easy access to Anstey and Moreland Train station.

For full version visit the website

## 2 🚘

Type : Industrial Building Size : 390 sqm Land Size : 400 sqm

Land Size : 400 sqm View : https://ww

: https://www.visionrealestate.com.au/lea se/vic/north/brunswick/commercial/indus

trial/7419961



Frank Romeo 03 9654 9800



## FIRST FLOOR