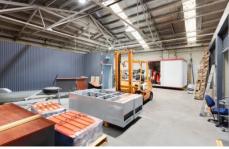

## 27a Cameron Street Brunswick VIC

Vision Real Estate is delighted to offer this City Fringe Office and Warehouse which is ideally positioned in Brunswick's Industrial Zone.

- \*Total building area of 390 sqm\* which includes 55 sqm of first floor office.
- \*Land area- 375 SQM\*
- \*Bathroom with shower.
- \*Ground floor storage units .
- \*Mezzanine providing valuable extra storage space.
- \*Rare Brunswick Industrial 1 zone...
- \*Adjacent to public car park.
- \*Short walk to Sydney Rd Woolworths, shops and cafes.
- \*Easy access to Anstey and Moreland Train station.