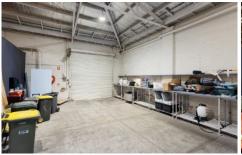

## 27a Cameron Street Brunswick VIC

Vision Real Estate is delighted to offer this City Fringe Office and Warehouse which is ideally positioned in Brunswick's Industrial Zone.

- \*Total building area of 390 sqm\* which includes 55 sqm of first floor office.
- \*Land area- 375 SQM\*
- \*Bathroom with shower.
- \*Ground floor storage units .
- \*Mezzanine providing valuable extra storage space.
- \*Rare Brunswick Industrial 1 zone...
- \*Adjacent to public car park.
- \*Short walk to Sydney Rd Woolworths, shops and cafes.
- \*Easy access to Anstey and Moreland Train station.