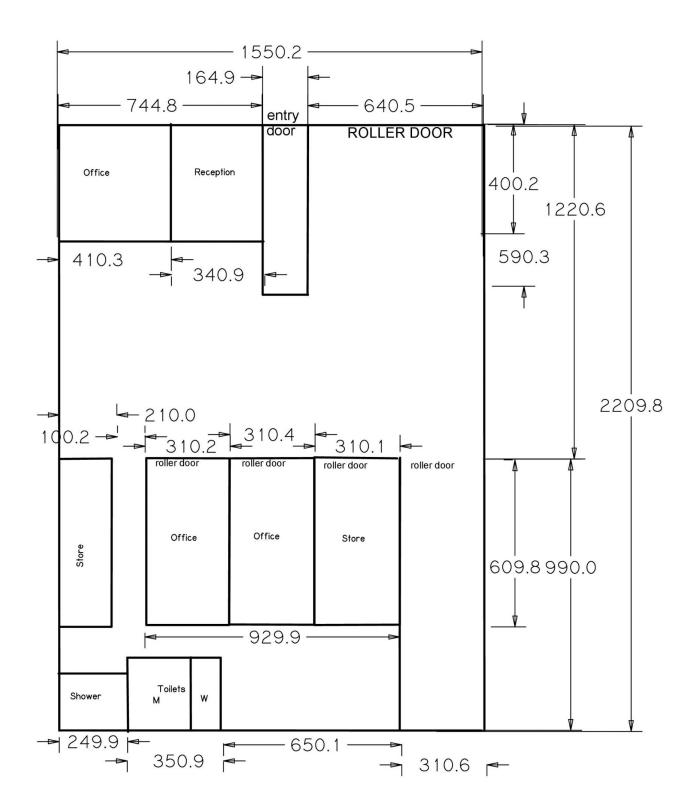

## 27a Cameron Street Brunswick VIC

Vision Real Estate is delighted to offer this City Fringe Office and Warehouse which is ideally positioned in Brunswick's Industrial Zone.

- \*Total building area of 390 sqm\* which includes 55 sqm of first floor office.
- \*Land area- 375 SQM\*
- \*Bathroom with shower.
- \*Ground floor storage units .
- \*Mezzanine providing valuable extra storage space.
- \*Rare Brunswick Industrial 1 zone...
- \*Adjacent to public car park.
- \*Short walk to Sydney Rd Woolworths, shops and cafes.
- \*Easy access to Anstey and Moreland Train station.