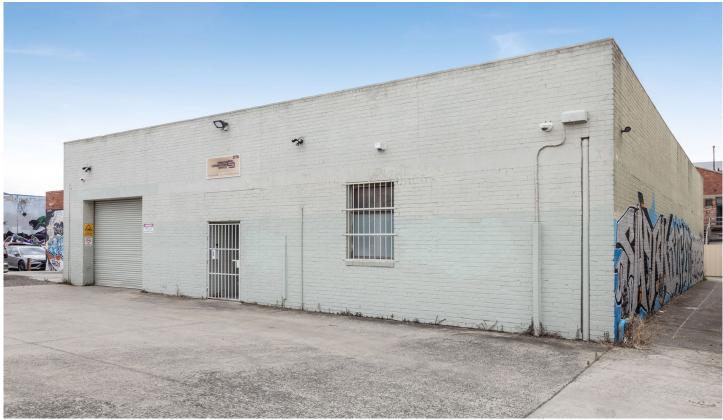

## 27a Cameron Street Brunswick VIC

Vision Real Estate is delighted to offer this City Fringe Office and Warehouse which is ideally positioned in Brunswick's Industrial Zone.

- \*Total building area of 390 sqm\* which includes 55 sqm of first floor office.
- \*Land area- 375 SQM\*
- \*Bathroom with shower.
- \*Ground floor storage units .
- \*Mezzanine providing valuable extra storage space.
- \*Rare Brunswick Industrial 1 zone...
- \*Adjacent to public car park.
- \*Short walk to Sydney Rd Woolworths, shops and cafes.
- \*Easy access to Anstey and Moreland Train station.