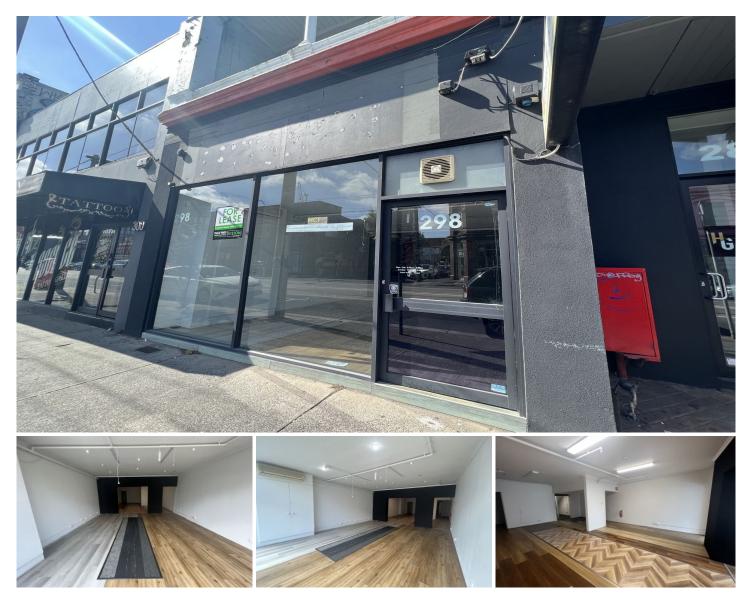

## 298 Victoria Street Richmond VIC

## \* TOTAL FLOOR AREA: 230m2

## **GROUND FLOOR:**

- \* Floor area: 150m2
- \* Ground floor retail/office
- \* Rear mini warehouse
- \* Roller door access
- \* X2 separate toilets
- \* Parking at rear
- \* Rear access via Eureka Street
- \* Freshly painted

## FIRST FLOOR:

- \* Floor area: 80m2
- \* Kitchen with gas cooktop & electric oven

For full version visit the website

https://www.visionrealestate.com.au

2 🚘

Туре Building Size : 230 sqm View

- : Retail
- - : https://www.visionrealestate.com.au/lea se/vic/inner-city/richmond/commercial/re tail/7415086