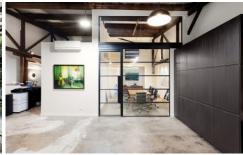

## 3/112 Rokeby Street Collingwood VIC

Located in the heart of Collingwood, this premium single level office building 'the Shed' has welcomed a variety of professionals both creative and corporate.

Unit 3 is now available and this is a suite you do not want to miss.

- \* Size: 106m2
- \* Great Natural Light
- \* Private Board Room
- \* Private Kitchenette and Bathroom Amenities
- \* 2x Additional Car Spaces Available
- \* Rustic Design and Finish
- \* Bike Racks
- \* Heating & Cooling
- \* Walking distance to Collingwood train station & Victoria Parade trams