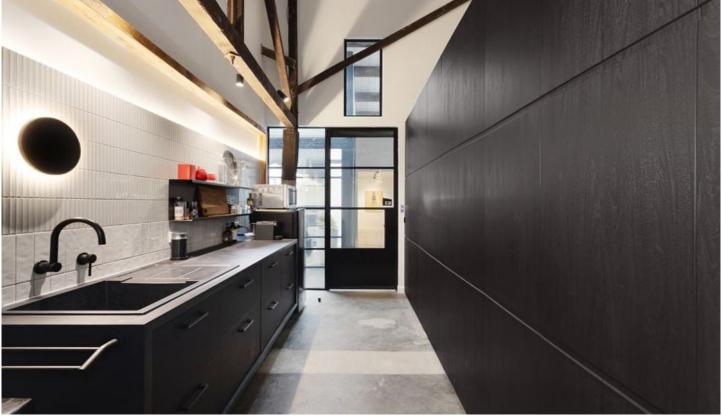

## 3/112 Rokeby Street Collingwood VIC

Located in the heart of Collingwood, this premium single level office building 'the Shed' has welcomed a variety of professionals both creative and corporate.

Unit 3 is now available and this is a suite you do not want to miss.

- \* Size: 106m2
- \* Great Natural Light
- \* Private Board Room
- \* Private Kitchenette and Bathroom Amenities
- \* 2x Additional Car Spaces Available
- \* Rustic Design and Finish
- \* Bike Racks
- \* Heating & Cooling
- \* Walking distance to Collingwood train station & Victoria Parade trams