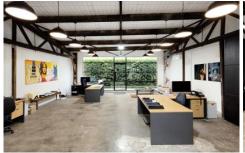

## 3/112 Rokeby Street Collingwood VIC

Located in the heart of Collingwood, this premium single level office building 'the Shed' has welcomed a variety of professionals both creative and corporate.

Unit 3 is now available and this is a suite you do not want to miss.

- \* Size: 106m2
- \* Great Natural Light
- \* Private Board Room
- \* Private Kitchenette and Bathroom Amenities
- \* 2x Additional Car Spaces Available
- \* Rustic Design and Finish
- \* Bike Racks
- \* Heating & Cooling
- \* Walking distance to Collingwood train station & Victoria Parade trams