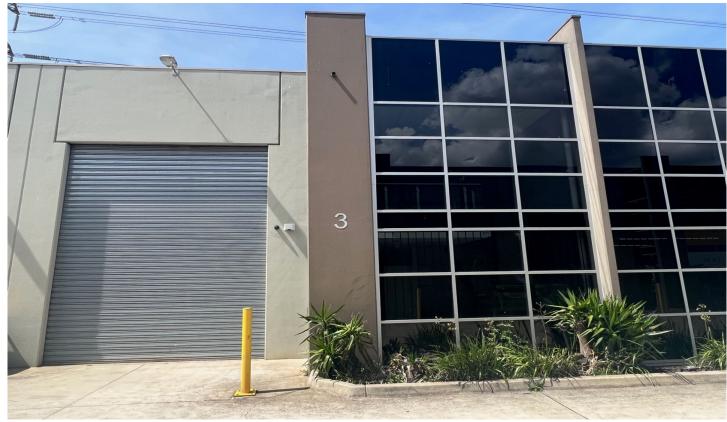

## 9 Woolboard Road Port Melbourne VIC

WAREHOUSE 3: 165m2 WAREHOUSE 4: 165m2 WAREHOUSE 8: 165m2 WAREHOUSE 12: 180m2

- \* High clearance warehouses
- \* Electric roller doors
- \* Modern offices/showrooms
- \* 3 Phase power
- \* Private amenities and kitchenette
- \* 2-3 Car Spaces per unit
- \* Excellent access to CityLink and the West Gate Freeway
- \* Capital City Zone (CC1Z)
- \* Well located within the gated and secure "Bolte Business Park"