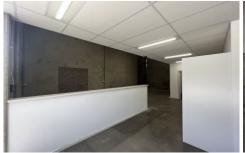

## 9 Woolboard Road Port Melbourne VIC

WAREHOUSE 3: 165m2 WAREHOUSE 4: 165m2 WAREHOUSE 8: 165m2 WAREHOUSE 12: 180m2

- \* High clearance warehouses
- \* Electric roller doors
- \* Modern offices/showrooms
- \* 3 Phase power
- \* Private amenities and kitchenette
- \* 2-3 Car Spaces per unit
- \* Excellent access to CityLink and the West Gate Freeway
- \* Capital City Zone (CC1Z)
- \* Well located within the gated and secure "Bolte Business Park"