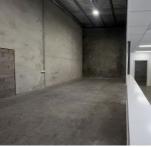

## 9 Woolboard Road Port Melbourne VIC

WAREHOUSE 3: 165m2 WAREHOUSE 4: 165m2 WAREHOUSE 8: 165m2 WAREHOUSE 12: 180m2

- \* High clearance warehouses
- \* Electric roller doors
- \* Modern offices/showrooms
- \* 3 Phase power
- \* Private amenities and kitchenette
- \* 2-3 Car Spaces per unit
- \* Excellent access to CityLink and the West Gate Freeway
- \* Capital City Zone (CC1Z)
- \* Well located within the gated and secure "Bolte Business Park"